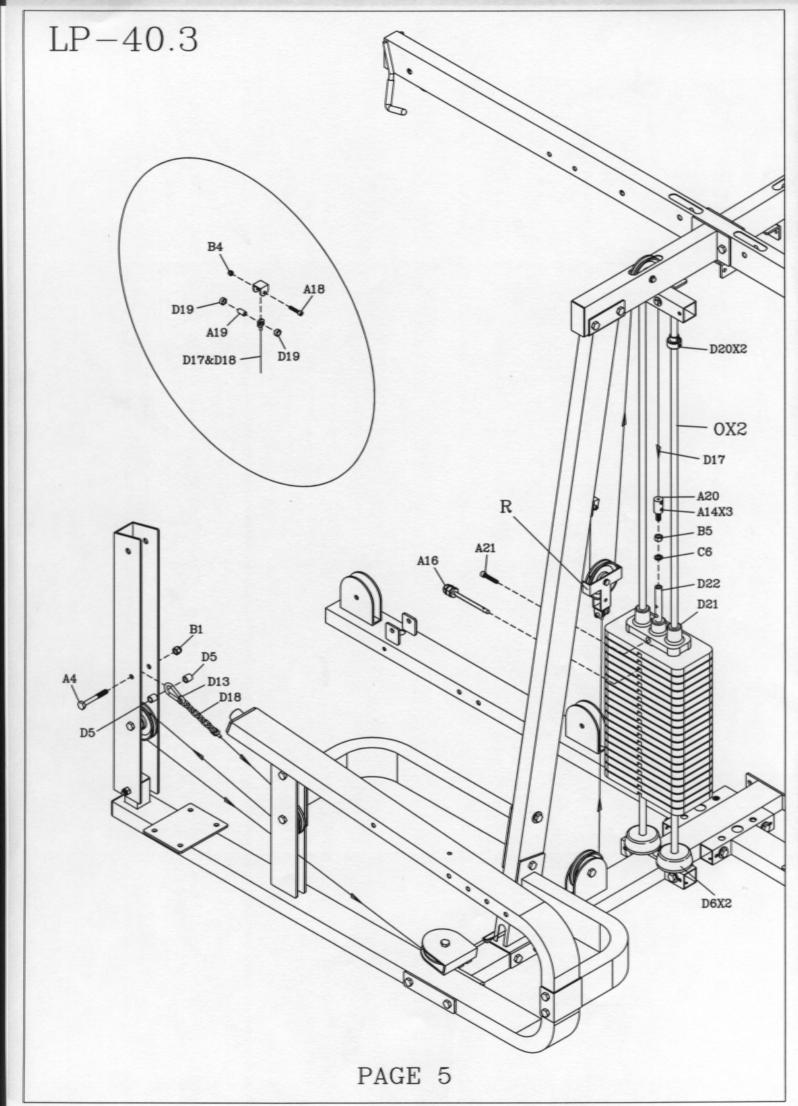

| LP-40.3 HARDWARE                                                                      | ILLUS            | STF                | RATION        | SHEET   | Γ                                                                                                                                                                                                                                                                                                                                                                                                                                                                                                                                                                                                                                                                                                                                                                                                                                                                                                                                                                                                                                                                                                                                                                                                                                                                                                                                                                                                                                                                                                                                                                                                                                                                                                                                                                                                                                                                                                                                                                                                                                                                                                                              |        |
|---------------------------------------------------------------------------------------|------------------|--------------------|---------------|---------|--------------------------------------------------------------------------------------------------------------------------------------------------------------------------------------------------------------------------------------------------------------------------------------------------------------------------------------------------------------------------------------------------------------------------------------------------------------------------------------------------------------------------------------------------------------------------------------------------------------------------------------------------------------------------------------------------------------------------------------------------------------------------------------------------------------------------------------------------------------------------------------------------------------------------------------------------------------------------------------------------------------------------------------------------------------------------------------------------------------------------------------------------------------------------------------------------------------------------------------------------------------------------------------------------------------------------------------------------------------------------------------------------------------------------------------------------------------------------------------------------------------------------------------------------------------------------------------------------------------------------------------------------------------------------------------------------------------------------------------------------------------------------------------------------------------------------------------------------------------------------------------------------------------------------------------------------------------------------------------------------------------------------------------------------------------------------------------------------------------------------------|--------|
| A1. 1/2"X5 3/4" HEX HEAD BOLT A2. 1/2"X5 1/4" HEX HEAD BOLT A3. 1/2"X5" HEX HEAD BOLT | [3PCS]<br>[8PCS] | C5.                | 1/2"Xø25 (I.D | )WASHER |                                                                                                                                                                                                                                                                                                                                                                                                                                                                                                                                                                                                                                                                                                                                                                                                                                                                                                                                                                                                                                                                                                                                                                                                                                                                                                                                                                                                                                                                                                                                                                                                                                                                                                                                                                                                                                                                                                                                                                                                                                                                                                                                | [4PCS] |
| A4. 1/2"X3 3/4" HEX HEAD BOLT A5. 1/2"X3 1/4" HEX HEAD BOLT                           | [2PCS]<br>[1PCS] | A1                 | MM A2         | MM A3   | A4                                                                                                                                                                                                                                                                                                                                                                                                                                                                                                                                                                                                                                                                                                                                                                                                                                                                                                                                                                                                                                                                                                                                                                                                                                                                                                                                                                                                                                                                                                                                                                                                                                                                                                                                                                                                                                                                                                                                                                                                                                                                                                                             | A5     |
| A6. 1/2"X3" HEX HEAD BOLT                                                             | 4PCS             | /                  |               |         | Man Man                                                                                                                                                                                                                                                                                                                                                                                                                                                                                                                                                                                                                                                                                                                                                                                                                                                                                                                                                                                                                                                                                                                                                                                                                                                                                                                                                                                                                                                                                                                                                                                                                                                                                                                                                                                                                                                                                                                                                                                                                                                                                                                        |        |
| A7. 1/2"X2 1/2" HEX HEAD BOLT                                                         | [2PCS]           | 0                  | Q.            | Q.      | a                                                                                                                                                                                                                                                                                                                                                                                                                                                                                                                                                                                                                                                                                                                                                                                                                                                                                                                                                                                                                                                                                                                                                                                                                                                                                                                                                                                                                                                                                                                                                                                                                                                                                                                                                                                                                                                                                                                                                                                                                                                                                                                              | 0      |
| A8. 1/2"X2" HEX HEAD BOLT                                                             | [2PCS]           | A6                 | A7            | A8      | A9                                                                                                                                                                                                                                                                                                                                                                                                                                                                                                                                                                                                                                                                                                                                                                                                                                                                                                                                                                                                                                                                                                                                                                                                                                                                                                                                                                                                                                                                                                                                                                                                                                                                                                                                                                                                                                                                                                                                                                                                                                                                                                                             | A10    |
| A9. 1/2"X1 3/4" HEX HEAD BOLT                                                         | [4PCS]           | 1                  |               |         | - 100                                                                                                                                                                                                                                                                                                                                                                                                                                                                                                                                                                                                                                                                                                                                                                                                                                                                                                                                                                                                                                                                                                                                                                                                                                                                                                                                                                                                                                                                                                                                                                                                                                                                                                                                                                                                                                                                                                                                                                                                                                                                                                                          | TITI   |
| A10. 3/8"X2 3/4" HEX HEAD BOLT                                                        | [1PCS]           | 0                  | Q.            | Q.      | Q.                                                                                                                                                                                                                                                                                                                                                                                                                                                                                                                                                                                                                                                                                                                                                                                                                                                                                                                                                                                                                                                                                                                                                                                                                                                                                                                                                                                                                                                                                                                                                                                                                                                                                                                                                                                                                                                                                                                                                                                                                                                                                                                             | 0      |
| A11. 5/16"X3" HEX HEAD BOLT A12. 5/16"X1" HEX HEAD BOLT                               | [FPCS]           | A11                | A12           | A14     | A16                                                                                                                                                                                                                                                                                                                                                                                                                                                                                                                                                                                                                                                                                                                                                                                                                                                                                                                                                                                                                                                                                                                                                                                                                                                                                                                                                                                                                                                                                                                                                                                                                                                                                                                                                                                                                                                                                                                                                                                                                                                                                                                            | o A17  |
| A12. 5/16 XI HEX HEAD BOLI                                                            | [3PCS]           | THE REAL PROPERTY. | TO COMP       |         | The state of the s | TIME . |
| A16. 15LB PIN                                                                         | [1PCS]           | 1                  |               |         | 101                                                                                                                                                                                                                                                                                                                                                                                                                                                                                                                                                                                                                                                                                                                                                                                                                                                                                                                                                                                                                                                                                                                                                                                                                                                                                                                                                                                                                                                                                                                                                                                                                                                                                                                                                                                                                                                                                                                                                                                                                                                                                                                            |        |
| A17. Ø5/8"X116L SHAFT BOLT                                                            | [2PCS]           | A18                | A19           | A20     | A21                                                                                                                                                                                                                                                                                                                                                                                                                                                                                                                                                                                                                                                                                                                                                                                                                                                                                                                                                                                                                                                                                                                                                                                                                                                                                                                                                                                                                                                                                                                                                                                                                                                                                                                                                                                                                                                                                                                                                                                                                                                                                                                            |        |
| A18. 5/16"X1 1/2" ROUND BOLT                                                          | [2PCS]           | & min              | 0             | 0       | S Amue                                                                                                                                                                                                                                                                                                                                                                                                                                                                                                                                                                                                                                                                                                                                                                                                                                                                                                                                                                                                                                                                                                                                                                                                                                                                                                                                                                                                                                                                                                                                                                                                                                                                                                                                                                                                                                                                                                                                                                                                                                                                                                                         |        |
| A19. Ø1/2"X22L SLEEVE                                                                 |                  |                    |               |         |                                                                                                                                                                                                                                                                                                                                                                                                                                                                                                                                                                                                                                                                                                                                                                                                                                                                                                                                                                                                                                                                                                                                                                                                                                                                                                                                                                                                                                                                                                                                                                                                                                                                                                                                                                                                                                                                                                                                                                                                                                                                                                                                |        |
| A20. 1/2" ROUND BOLT(8260-009)                                                        |                  |                    | B2            | B4      | B5                                                                                                                                                                                                                                                                                                                                                                                                                                                                                                                                                                                                                                                                                                                                                                                                                                                                                                                                                                                                                                                                                                                                                                                                                                                                                                                                                                                                                                                                                                                                                                                                                                                                                                                                                                                                                                                                                                                                                                                                                                                                                                                             |        |
| A21. 3/8"X2" ROUND BOLT<br>B1. 1/2" NYLON LOCK NUT                                    | [1PCS]           | 8                  | •             |         | 8                                                                                                                                                                                                                                                                                                                                                                                                                                                                                                                                                                                                                                                                                                                                                                                                                                                                                                                                                                                                                                                                                                                                                                                                                                                                                                                                                                                                                                                                                                                                                                                                                                                                                                                                                                                                                                                                                                                                                                                                                                                                                                                              |        |
| (-1)                                                                                  | [spag]           |                    |               |         |                                                                                                                                                                                                                                                                                                                                                                                                                                                                                                                                                                                                                                                                                                                                                                                                                                                                                                                                                                                                                                                                                                                                                                                                                                                                                                                                                                                                                                                                                                                                                                                                                                                                                                                                                                                                                                                                                                                                                                                                                                                                                                                                |        |
| B2. 3/8" NYLON LOCK NUT  B4. 5/16" NYLON LOCK NUT                                     | [2PCS]           | C1                 | C2            | C3      | C5                                                                                                                                                                                                                                                                                                                                                                                                                                                                                                                                                                                                                                                                                                                                                                                                                                                                                                                                                                                                                                                                                                                                                                                                                                                                                                                                                                                                                                                                                                                                                                                                                                                                                                                                                                                                                                                                                                                                                                                                                                                                                                                             | C6     |
| B5. 1/2" LOCK NUT                                                                     | [1PCS]           | 0                  | 0             | •       | 0                                                                                                                                                                                                                                                                                                                                                                                                                                                                                                                                                                                                                                                                                                                                                                                                                                                                                                                                                                                                                                                                                                                                                                                                                                                                                                                                                                                                                                                                                                                                                                                                                                                                                                                                                                                                                                                                                                                                                                                                                                                                                                                              |        |
| C1. 1/2"Xø34 (I.D)WASHER                                                              | [8PCS]           |                    |               |         |                                                                                                                                                                                                                                                                                                                                                                                                                                                                                                                                                                                                                                                                                                                                                                                                                                                                                                                                                                                                                                                                                                                                                                                                                                                                                                                                                                                                                                                                                                                                                                                                                                                                                                                                                                                                                                                                                                                                                                                                                                                                                                                                |        |
| C2. 5/16" (I.D)WASHER                                                                 | [7PCS]           |                    |               |         |                                                                                                                                                                                                                                                                                                                                                                                                                                                                                                                                                                                                                                                                                                                                                                                                                                                                                                                                                                                                                                                                                                                                                                                                                                                                                                                                                                                                                                                                                                                                                                                                                                                                                                                                                                                                                                                                                                                                                                                                                                                                                                                                |        |
|                                                                                       | 3                | 4                  | 5             | 6       | 7 8                                                                                                                                                                                                                                                                                                                                                                                                                                                                                                                                                                                                                                                                                                                                                                                                                                                                                                                                                                                                                                                                                                                                                                                                                                                                                                                                                                                                                                                                                                                                                                                                                                                                                                                                                                                                                                                                                                                                                                                                                                                                                                                            |        |
|                                                                                       | Dict             | 1 '                | 4             |         | 1 ' ' ' '                                                                                                                                                                                                                                                                                                                                                                                                                                                                                                                                                                                                                                                                                                                                                                                                                                                                                                                                                                                                                                                                                                                                                                                                                                                                                                                                                                                                                                                                                                                                                                                                                                                                                                                                                                                                                                                                                                                                                                                                                                                                                                                      |        |
|                                                                                       | PAGE             | : 1-               | 1             |         |                                                                                                                                                                                                                                                                                                                                                                                                                                                                                                                                                                                                                                                                                                                                                                                                                                                                                                                                                                                                                                                                                                                                                                                                                                                                                                                                                                                                                                                                                                                                                                                                                                                                                                                                                                                                                                                                                                                                                                                                                                                                                                                                |        |

# LP-40.3 HARDWARE ILLUSTRATION Qty. D1 D2 D3D4 D1. 2"X4" RUBBER DOUNT (9212-009)-----[4PCS] D2. 2"X4" END CAP (9211-014)-----[6PCS] D3. 2"X2"X1.8t END CAP (9211-005)-----[1PCS] D6 D7 D8 D4. 2"X2"X2.5t END CAP (9211-006)-----[1PCS] D5. Ø3/4" PULLEY SPACER (8110-017)-----[4PCS] D6. Ø4" RUBBER DONUT (9310-017)-----[2PCS] D13 D14 D7. Ø4 1/2"XØ3/8" PULLEY (9213-010)-----[1PCS] D8. Ø4 1/2"XØ1/2" PULLEY (9213-010)-----[4PCS] 8 D9. 60X50 NYLON BUSHING (9211-033)-----[2PCS] D13. Ø8 SPRING SNAP LINK (8810-001)-----[1PCS] D17 D18 D14. Ø16X15 STEEL BUSHING (8530-003)----[2PCS] D17. 2650mm STEEL CABLE -----[1PCS] D18. 3880mm STEEL CABLE -----[1PCS] D20 D21 D19 D19. Ø3/4"X8L STEEL BUSHING (8110-014)----[4PCS] D20. Ø3/4" SHAFT COLLAR (9211-046)-----[2PCS] D21. TOP PLATE (8400-005)-----[1PCS] D22. WEIGHT SELECTOR BAR (8210-042)----[1PCS] D23. Ø1" ROUND END CAP (9260-021)-----[2PCS] D22 D23 D24 D24. Ø5/8" ROUND END CAP (9211-015)----[2PCS]