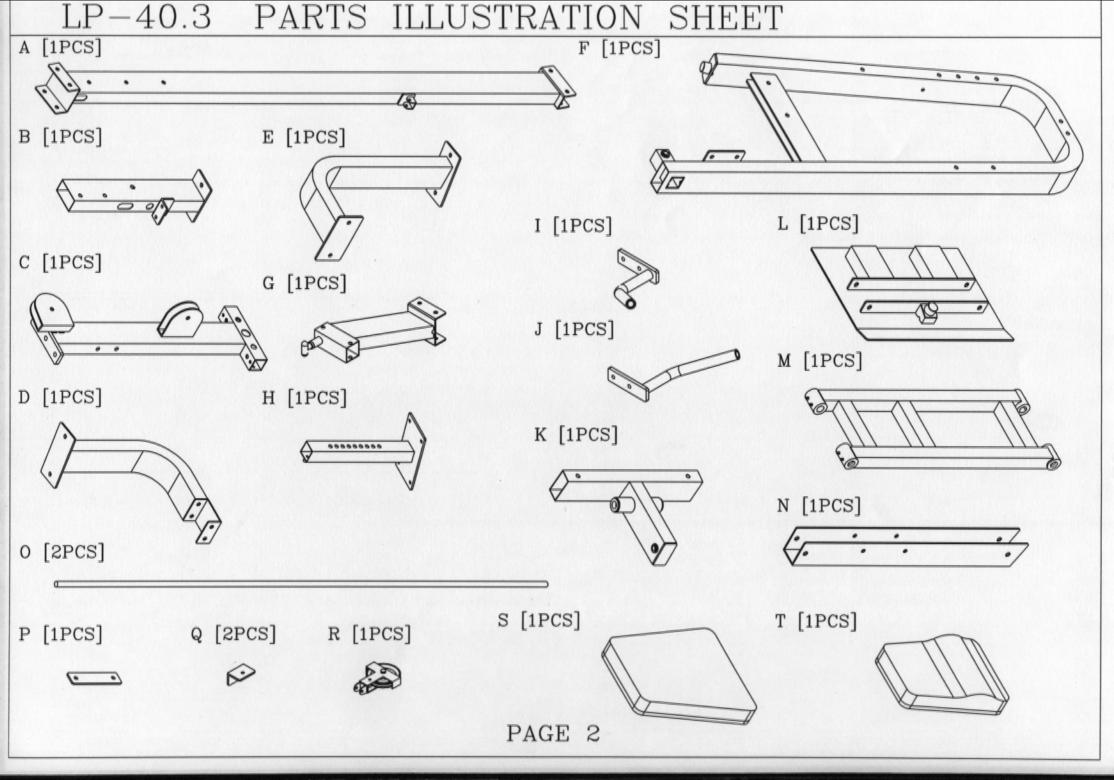

X2"X1.8t END CAP (9211-005)-----[1PCS] D6 D7 D8 D4. 2"X2"X2.5t END CAP (9211-006)-----[1PCS] D5. Ø3/4" PULLEY SPACER (8110-017)-----[4PCS] D6. Ø4" RUBBER DONUT (9310-017)-----[2PCS] D13 D14 D7. Ø4 1/2"XØ3/8" PULLEY (9213-010)-----[1PCS] D8. Ø4 1/2"XØ1/2" PULLEY (9213-010)-----[4PCS] 8 D9. 60X50 NYLON BUSHING (9211-033)-----[2PCS] D13. Ø8 SPRING SNAP LINK (8810-001)-----[1PCS] D17 D18 D14. Ø16X15 STEEL BUSHING (8530-003)----[2PCS] D17. 2650mm STEEL CABLE -----[1PCS] D18. 3880mm STEEL CABLE -----[1PCS] D20 D21 D19 D19. Ø3/4"X8L STEEL BUSHING (8110-014)----[4PCS] D20. Ø3/4" SHAFT COLLAR (9211-046)-----[2PCS] D21. TOP PLATE (8400-005)-----[1PCS] D22. WEIGHT SELECTOR BAR (8210-042)----[1PCS] D23. Ø1" ROUND END CAP (9260-021)-----[2PCS] D22 D23 D24 D24. Ø5/8" ROUND END CAP (9211-015)----[2PCS]