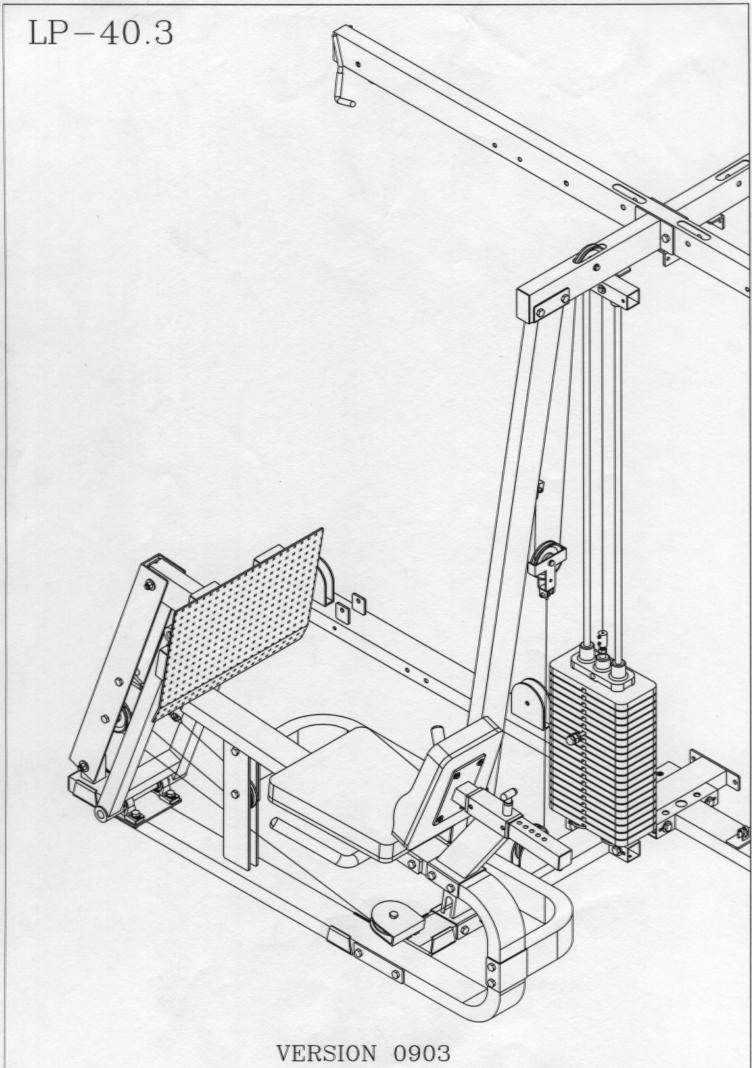

# Warning, Safety & Maintenance

Be sure that all users carefully read and understand all warning, safety and maintenance labels on the machine before each use. Failure to do so may result in death or serious injury.

It is imperative that you retain your Owner's Manual and be sure all warning labels are legible and intact. Replacement Owner's Manuals and warning labels are available from your local Body-Solid dealer.

If you have any questions about the operation, set up or maintenance of this machine please call our customer service department at 1 (800) 556-3113.

## THERE IS A RISK ASSUMED BY INDIVIDUALS WHO USE THIS TYPE OF EQUIPMENT. TO MINIMIZE RISK, YOU MUST FOLLOW THESE RULES:

- 1. Inspect equipment before each workout. Check that all nuts, bolts, screws and pop pins are in pla