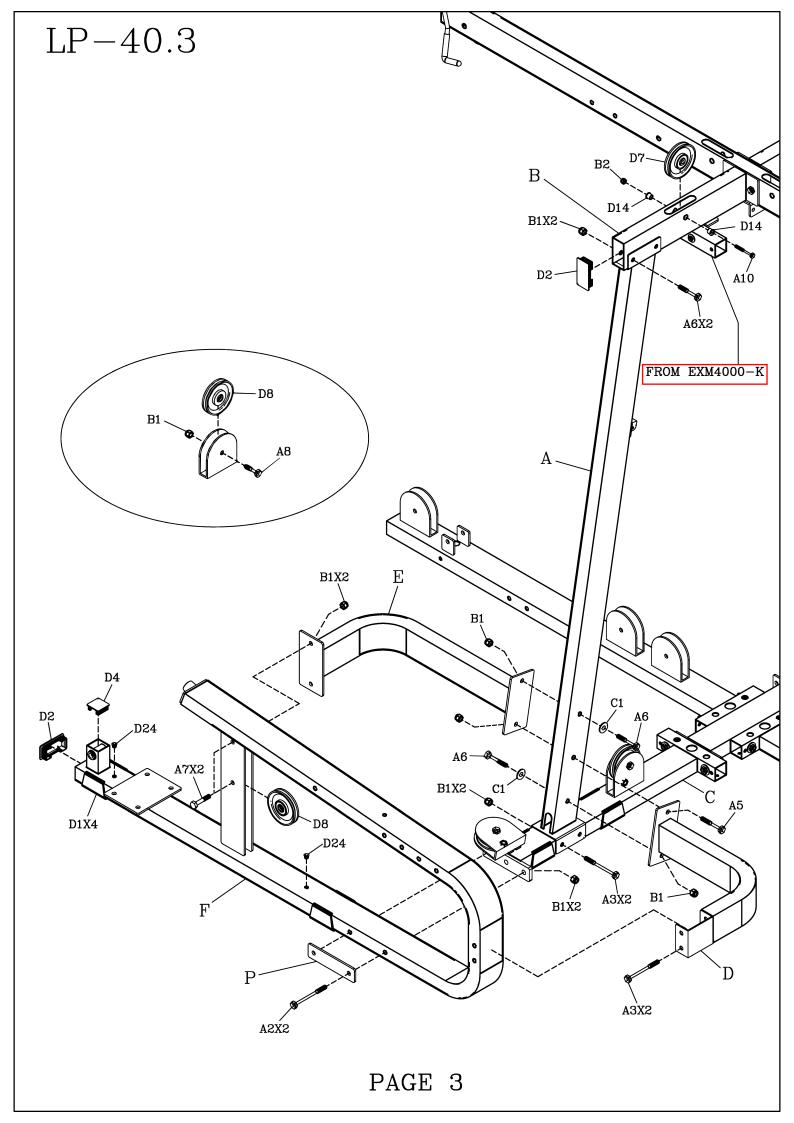

"X1.8t END CAP (9211-005)-----[1PCS] D6 D7 D8 D4. 2"X2"X2.5t END CAP (9211-006)-----[1PCS] D5. Ø3/4" PULLEY SPACER (8110-017)-----[4PCS] D6. Ø4" RUBBER DONUT (9310-017)-----[2PCS] D13 D14 D7. Ø4 1/2"XØ3/8" PULLEY (9213-010)-----[1PCS] D8. Ø4 1/2"XØ1/2" PULLEY (9213-010)-----[4PCS] 8 D9. 60X50 NYLON BUSHING (9211-033)-----[2PCS] D13. Ø8 SPRING SNAP LINK (8810-001)-----[1PCS] D17 D18 D14. Ø16X15 STEEL BUSHING (8530-003)----[2PCS] D17. 2650mm STEEL CABLE -----[1PCS] D18. 3880mm STEEL CABLE -----[1PCS] D20 D21 D19 D19. Ø3/4"X8L STEEL BUSHING (8110-014)----[4PCS] D20. Ø3/4" SHAFT COLLAR (9211-046)-----[2PCS] D21. TOP PLATE (8400-005)-----[1PCS] D22. WEIGHT SELECTOR BAR (8210-042)----[1PCS] D23. Ø1" ROUND END CAP (9260-021)-----[2PCS] D22 D23 D24 D24. Ø5/8" ROUND END CAP (9211-015)----[2PCS]