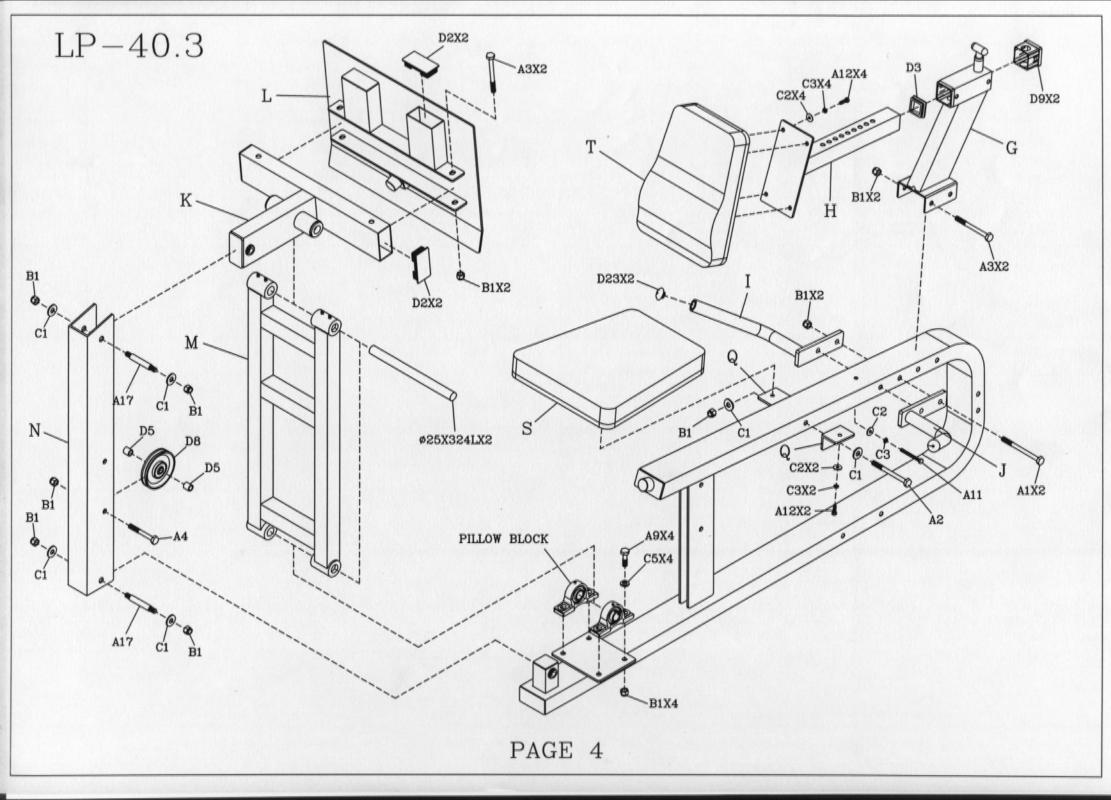

1.8t END CAP (9211-005)-----[1PCS] D6 D7 D8 D4. 2"X2"X2.5t END CAP (9211-006)-----[1PCS] D5. Ø3/4" PULLEY SPACER (8110-017)-----[4PCS] D6. Ø4" RUBBER DONUT (9310-017)-----[2PCS] D13 D14 D7. Ø4 1/2"XØ3/8" PULLEY (9213-010)-----[1PCS] D8. Ø4 1/2"XØ1/2" PULLEY (9213-010)-----[4PCS] 8 D9. 60X50 NYLON BUSHING (9211-033)-----[2PCS] D13. Ø8 SPRING SNAP LINK (8810-001)-----[1PCS] D17 D18 D14. Ø16X15 STEEL BUSHING (8530-003)----[2PCS] D17. 2650mm STEEL CABLE -----[1PCS] D18. 3880mm STEEL CABLE -----[1PCS] D20 D21 D19 D19. Ø3/4"X8L STEEL BUSHING (8110-014)----[4PCS] D20. Ø3/4" SHAFT COLLAR (9211-046)-----[2PCS] D21. TOP PLATE (8400-005)-----[1PCS] D22. WEIGHT SELECTOR BAR (8210-042)----[1PCS] D23. Ø1" ROUND END CAP (9260-021)-----[2PCS] D22 D23 D24 D24. Ø5/8" ROUND END CAP (9211-015)----[2PCS]