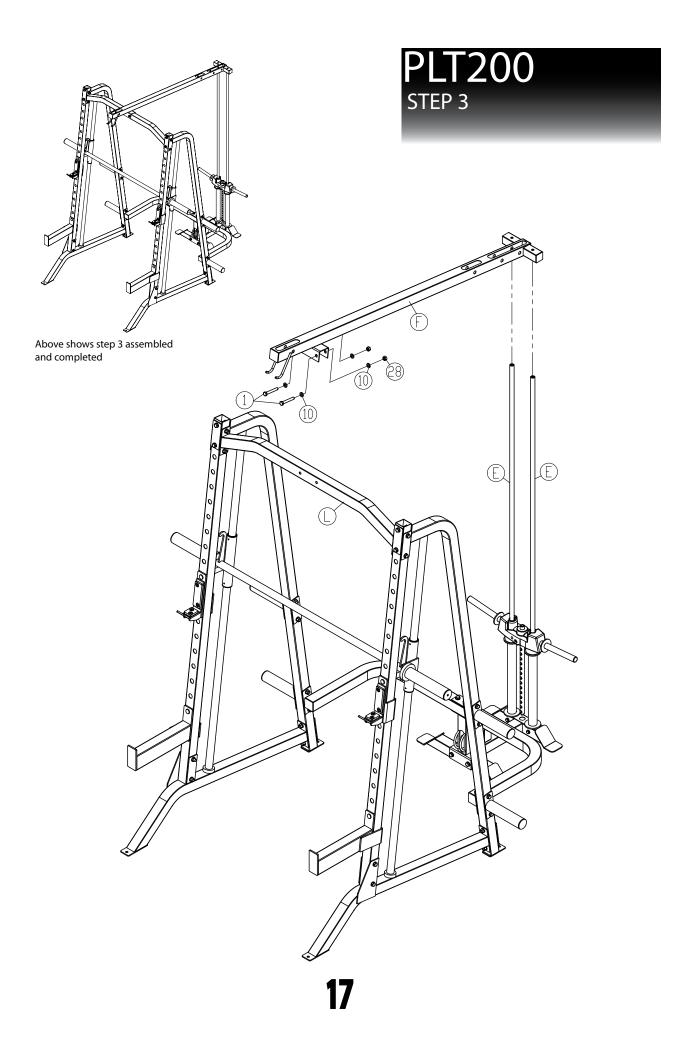

### NOTE:

Wrench tighten all hardware at the end of Step 3B. some components may be pre-assembled. Nylon lock nuts will not fully screw onto bolts, must wrench tighten.

- 3A. Put Top Frame (F) onto Guide Rods (E)
- 3B. Attach Top Frame (F) of PLT200 to Top Frame (L) of PSM200 using :
  - 2 (#1) M10x75mm Hex Head Bolt
  - 4 (#10) M10 Flat Washer
  - 2 (#28) M10 Nylon Lock Nut

Above shows step 1 assembled and completed