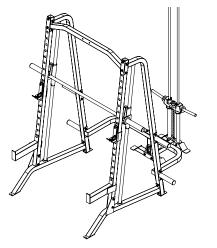

ase Frame (A).
  - 2 (#7) M8x65mm Hex Head Bolt
  - 4 (#12) M8 Flat Washer
  - 2 (#29) M8 Nylon Lock Nut

### NOTE: Make sure Guide Rods with side holes face down.

- 2B. Attach Selector Rod (#21) to Top Plate (#22) using:
  - 1 (#6) M10x45mm Socket Head Cap Screw
  - 1 (#31) M10 Lock Washer

#### Option #1

2C. Install Weight Risers (G) and slide to the bottom of the Guide Rods (E).

- 2D. Install Rubber Dounts (#19) and slide on top of Weight Risers (G).
- 2E. Install Top Plate (#22) onto the guide Rod (E).

#### Option #2

2C. Install Rubber Dounts (#19) and slide to the bottom of the Guide Rods (E).

- 2D. Install 15pcs of weight plate (#35).
- 2E. Install Top Plate (#22) onto the guide Rods (E)

## NOTE: Make sure the grooves of the weight plates are faced down during installation





Above shows Step 2 (Option #1) assembled and completed.





Above shows Step 2 (Option #2) assembled and completed.



### NOTE:

Wrench tighten all hardware at the end of Step 3B. some components may be pre-assembled. Nylon lock nuts will not fully screw onto bolts, must wrench tighten.

- 3A. Put Top Frame (F) onto Guide Rods (E)
- 3B. Attach Top Frame (F) of PLT200 to Top Frame (L) of PSM200 using :
  - 2 (#1) M10x75mm Hex Head Bolt
  - 4 (#10) M10 Flat Washer
  - 2 (#28) M10 Nylon Lock Nut



### NOTE:

Wrench tighten all hardware at the end of Step 4G. some components may be pre-assembled. Nylon lock nuts will not fully screw onto bolts, must wrench tighten.

- 4A. Put the key ring of the Weight Selector Pin (#20) onto the threaded end of the Top Bolt (#26).
- 4B. Install Top Bolt