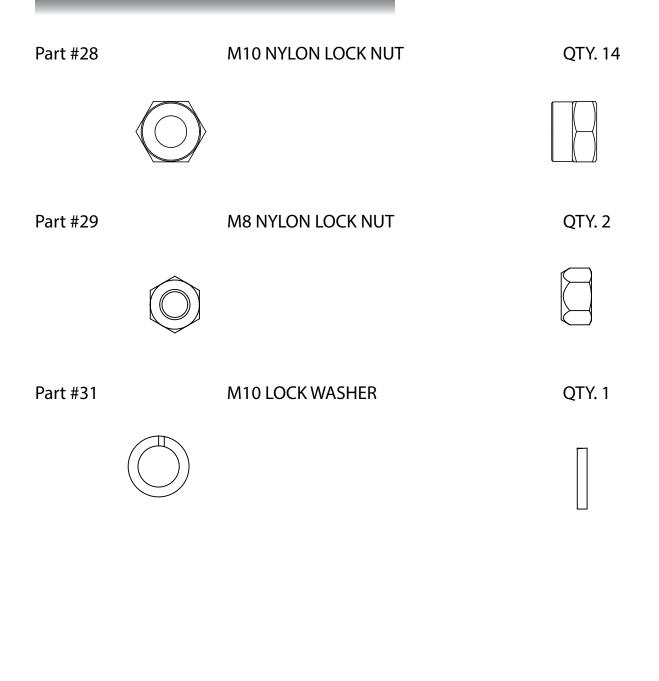

## PLT200 PART LIST

| Part # | QTY | DESCRIPTION                      |
|--------|-----|----------------------------------|
| 22     | 1   | TOP PLATE                        |
| 23     | 10  | METAL BUSHING, ø18x ø10.5x13.5mm |
| 24     | 1   | CABLE, 3210mm                    |
| 25     | 8   | PULLEY, ø96mm                    |
| 26     | 1   | TOP BOLT                         |
| 27     | 1   | CABLE END LOCK                   |
| 28     | 14  | M10 NYLON LOCK NUT               |
| 29     | 2   | M8 NYLON LOCK NUT                |
| 31     | 1   | M10 LOCK WASHER                  |
| 32     | 1   | CABLE, 3210mm                    |