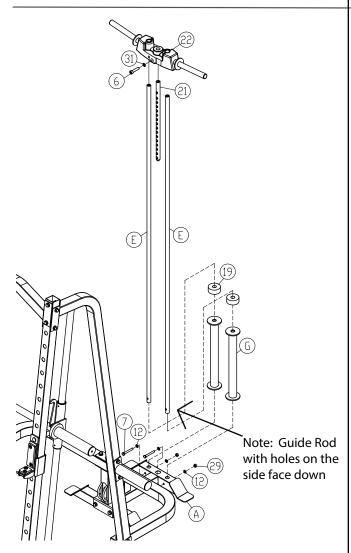

NOTE: There are two options for weight installation.

- 2A. Attach Guide Rods (E) to Base Frame (A).
  - 2 (#7) M8x65mm Hex Head Bolt
  - 4 (#12) M8 Flat Washer
  - 2 (#29) M8 Nylon Lock Nut

### NOTE: Make sure Guide Rods with side holes face down.

- 2B. Attach Selector Rod (#21) to Top Plate (#22) using:
  - 1 (#6) M10x45mm Socket Head Cap Screw
  - 1 (#31) M10 Lock Washer

#### Option #1

2C. Install Weight Risers (G) and slide to the bottom of the Guide Rods (E).

- 2D. Install Rubber Dounts (#19) and slide on top of Weight Risers (G).
- 2E. Install Top Plate (#22) onto the guide Rod (E).

#### Option #2

2C. Install Rubber Dounts (#19) and slide to the bottom of the Guide Rods (E).

- 2D. Install 15pcs of weight plate (#35).
- 2E. Install Top Plate (#22) onto the guide Rods (E)

## NOTE: Make sure the grooves of the weight plates are faced down during installation

Above shows Step 2 (Option #1) assembled and completed.

Above shows Step 2 (Option #2) assembled and completed.