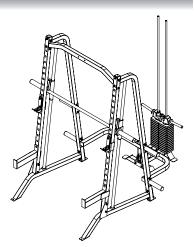

## NOTE: Make sure the grooves of the weight plates are faced down during installation

Above shows Step 2 (Option #1) assembled and completed.

Above shows Step 2 (Option #2) assembled and completed.