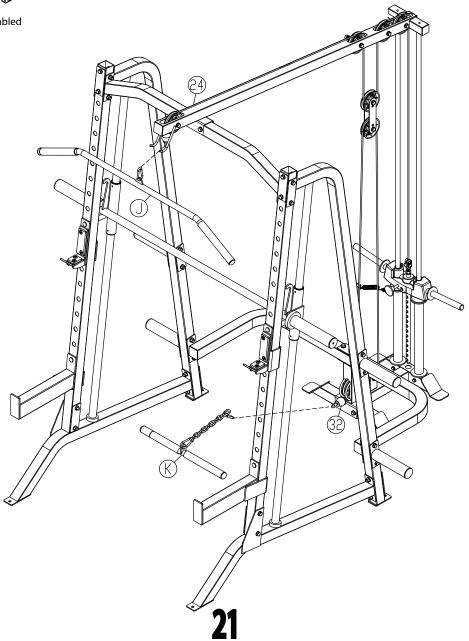

Above shows step 1 assembled and completed

### NOTE:

Some components may be pre-assembled. nylon lock nuts will not fully screw onto bolts, must wrench tighten.

- 5A. Attach Lat Bar (J) to Top Cable (#24).
- 5B. Attach Short Bar (K) to Low Cable (#32).

Above shows step 4 assembled and completed

PLT200 STEP 5