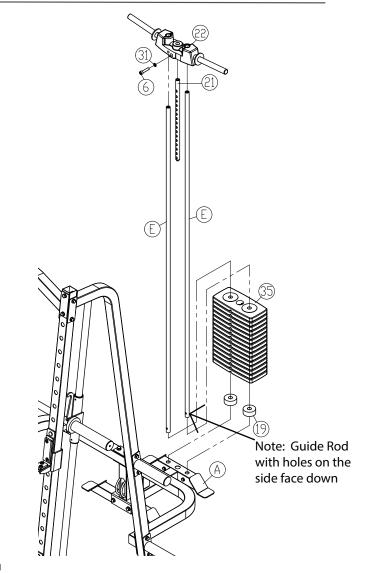

NOTE: There are two options for weight installation.

- 2A. Attach Guide Rods (E) to Base Frame (A).
  - 2 (#7) M8x65mm Hex Head Bolt
  - 4 (#12) M8 Flat Washer
  - 2 (#29) M8 Nylon Lock Nut

### NOTE: Make sure Guide Rods with side holes face down.

- 2B. Attach Selector Rod (#21) to Top Plate (#22) using:
  - 1 (#6) M10x45mm Socket Head Cap Screw
  - 1 (#31) M10 Lock Washer

#### Option #1

2C. Install Weight Risers (G) and slide to the bottom of the Guide Rods (E).

- 2D. Install Rubber Dounts (#19) and slide on top of Weight Risers (G).
- 2E. Install Top Plate (#22) onto the guide Rod (E).

#### Option #2

2C. Install Rubber Dounts (#19) and slide to the bottom of the Guide Rods (E).

- 2D. Install 15pcs of weight plate (#35).
- 2E. Install Top Plate (#22) onto the guide Rods (E)

## NOTE: Make sure the grooves of the weight plates are faced down during installation

Above shows Step 2 (Option #1) assembled and completed.

Above shows Step 2 (Option #2) assembled and completed.