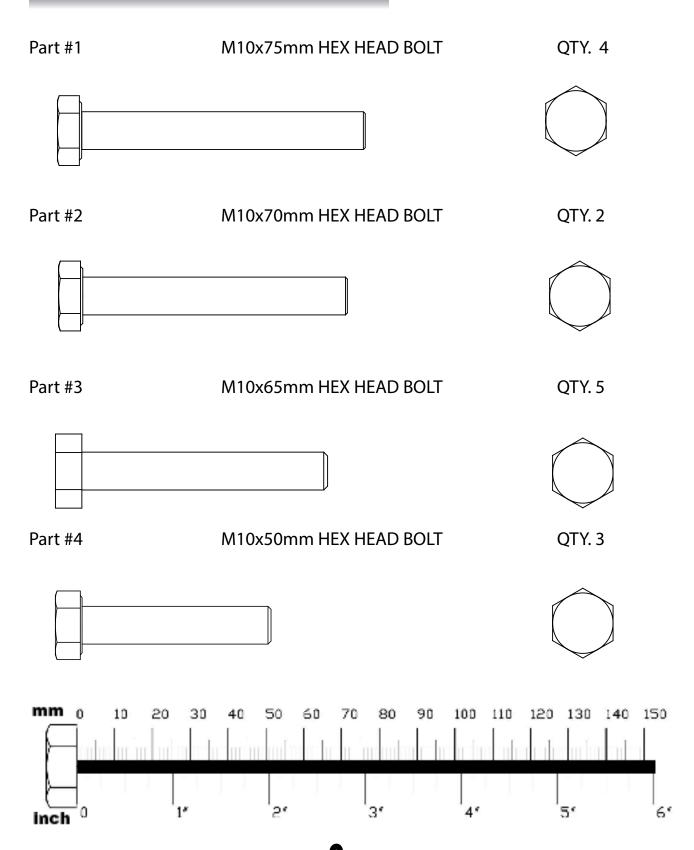

## PLT200 PART LIST

| A1BASE FRAMEB1CENTER UPRIGHTC1U FRAMED1STEEL BRACKET C-C 100mmE2CHROME GUIDE RODF1TOP FRAMEG2WEIGHT RISERH2PULLEY BRACKETJ1LAT BARK1CURL BAR14HEX HEAD BOLT, M10x75mm22HEX HEAD BOLT, M10x70mm35HEX HEAD BOLT, M10x65mm43HEX HEAD BOLT, M10x65mm51HEX HEAD BOLT, M10x20mm61SOCKET HEAD CAP SCREW, M10x45mm72HEX HEAD BOLT, M10x20mm61SOCKET HEAD CAP SCREW, M10x45mm72HEX HEAD BOLT, M10x20mm61SOCKET HEAD CAP SCREW, M10x45mm72HEX HEAD BOLT, M8x65mm81SET SCREW, M4x8mm1018M10 WASHER132CURL BAR GRIP142CURL BAR GRIP154PLASTIC ROUND END CAP164SNAP LINK171STEEL CHAIN, 235mm182LAT BAR GRIP192RUBBER DONUT201WEIGHT SET ECTOR DIN                                                                                                                                                                                                                                                                                                          | Part # | QTY | DESCRIPTION                     |  |
|------------------------------------------------------------------------------------------------------------------------------------------------------------------------------------------------------------------------------------------------------------------------------------------------------------------------------------------------------------------------------------------------------------------------------------------------------------------------------------------------------------------------------------------------------------------------------------------------------------------------------------------------------------------------------------------------------------------------------------------------------------------------------------------------------------------------------------------------------------------------------------------------------------------------------------------------|--------|-----|---------------------------------|--|
| C      1      U FRAME        D      1      STEEL BRACKET C-C 100mm        E      2      CHROME GUIDE ROD        F      1      TOP FRAME        G      2      WEIGHT RISER        H      2      PULLEY BRACKET        J      1      LAT BAR        K      1      CURL BAR        1      4      HEX HEAD BOLT, M10x75mm        2      2      HEX HEAD BOLT, M10x70mm        3      5      HEX HEAD BOLT, M10x65mm        4      3      HEX HEAD BOLT, M10x50mm        5      1      HEX HEAD BOLT, M10x20mm        6      1      SOCKET HEAD CAP SCREW, M10x45mm        7      2      HEX HEAD BOLT, M8x65mm        8      1      SET SCREW, M4x8mm        10      18      M10 WASHER        13      2      M12 HEX NUT        14      2      CURL BAR GRIP        15      4      PLASTIC ROUND END CAP        16      4      SNAP LINK        17      1      STEEL CHAIN, 235mm        18<                                                      | А      | 1   | BASE FRAME                      |  |
| D      1      STEEL BRACKET C-C 100mm        E      2      CHROME GUIDE ROD        F      1      TOP FRAME        G      2      WEIGHT RISER        H      2      PULLEY BRACKET        J      1      LAT BAR        K      1      CURL BAR        1      4      HEX HEAD BOLT, M10x75mm        2      2      HEX HEAD BOLT, M10x770mm        3      5      HEX HEAD BOLT, M10x70mm        4      3      HEX HEAD BOLT, M10x70mm        5      1      HEX HEAD BOLT, M10x70mm        6      1      SOCKET HEAD CAP SCREW, M10x45mm        7      2      HEX HEAD BOLT, M8x65mm        8      1      SET SCREW, M4x8mm        10      18      M10 WASHER        12      4      M8 WASHER        13      2      CURL BAR GRIP        15      4      PLASTIC ROUND END CAP        16      4      SNAP LINK        17      1      STEEL CHAIN, 235mm        18      2      LAT BAR GRIP <t< td=""><td>В</td><td>1</td><td>CENTER UPRIGHT</td></t<> | В      | 1   | CENTER UPRIGHT                  |  |
| E2CHROME GUIDE RODF1TOP FRAMEG2WEIGHT RISERH2PULLEY BRACKETJ1LAT BARK1CURL BAR14HEX HEAD BOLT, M10x75mm22HEX HEAD BOLT, M10x70mm35HEX HEAD BOLT, M10x65mm43HEX HEAD BOLT, M10x65mm51HEX HEAD BOLT, M10x65mm61SOCKET HEAD CAP SCREW, M10x45mm72HEX HEAD BOLT, M8x65mm81SET SCREW, M4x8mm1018M10 WASHER124M8 WASHER132CURL BAR GRIP154PLASTIC ROUND END CAP164SNAP LINK171STEEL CHAIN, 235mm182LAT BAR GRIP192RUBBER DONUT                                                                                                                                                                                                                                                                                                                                                                                                                                                                                                                       | С      | 1   | U FRAME                         |  |
| F    1    TOP FRAME      G    2    WEIGHT RISER      H    2    PULLEY BRACKET      J    1    LAT BAR      K    1    CURL BAR      1    4    HEX HEAD BOLT, M10x75mm      2    2    HEX HEAD BOLT, M10x75mm      3    5    HEX HEAD BOLT, M10x65mm      4    3    HEX HEAD BOLT, M10x65mm      4    3    HEX HEAD BOLT, M10x50mm      5    1    HEX HEAD BOLT, M10x20mm      6    1    SOCKET HEAD CAP SCREW, M10x45mm      7    2    HEX HEAD BOLT, M8x65mm      8    1    SET SCREW, M4x8mm      10    18    M10 WASHER      13    2    CURL BAR GRIP      14    2    CURL BAR GRIP      15    4    PLASTIC ROUND END CAP      16    4    SNAP LINK      17    1    STEEL CHAIN, 235mm      18    2    LAT BAR GRIP      19    2    RUBBER DONUT                                                                                                                                                                                              | D      | 1   | STEEL BRACKET C-C 100mm         |  |
| G    2    WEIGHT RISER      H    2    PULLEY BRACKET      J    1    LAT BAR      K    1    CURL BAR      1    4    HEX HEAD BOLT, M10x75mm      2    2    HEX HEAD BOLT, M10x70mm      3    5    HEX HEAD BOLT, M10x50mm      4    3    HEX HEAD BOLT, M10x50mm      5    1    HEX HEAD BOLT, M10x20mm      6    1    SOCKET HEAD BOLT, M10x20mm      6    1    SOCKET HEAD CAP SCREW, M10x45mm      7    2    HEX HEAD BOLT, M8x65mm      8    1    SET SCREW, M4x8mm      10    18    M10 WASHER      13    2    M12 HEX NUT      14    2    CURL BAR GRIP      15    4    PLASTIC ROUND END CAP      16    4    SNAP LINK      17    1    STEEL CHAIN, 235mm      18    2    LAT BAR GRIP      19    2    RUBBER DONUT                                                                                                                                                                                                                      | E      | 2   | CHROME GUIDE ROD                |  |
| H    2    PULLEY BRACKET      J    1    LAT BAR      K    1    CURL BAR      1    4    HEX HEAD BOLT, M10x75mm      2    2    HEX HEAD BOLT, M10x70mm      3    5    HEX HEAD BOLT, M10x65mm      4    3    HEX HEAD BOLT, M10x50mm      5    1    HEX HEAD BOLT, M10x20mm      6    1    SOCKET HEAD CAP SCREW, M10x45mm      7    2    HEX HEAD BOLT, M8x65mm      8    1    SET SCREW, M4x8mm      10    18    M10 WASHER      13    2    M12 HEX NUT      14    2    CURL BAR GRIP      15    4    PLASTIC ROUND END CAP      16    4    SNAP LINK      17    1    STEEL CHAIN, 235mm      18    2    LAT BAR GRIP      19    2    RUBBER DONUT                                                                                                                                                                                                                                                                                            | F      | 1   | TOP FRAME                       |  |
| J    1    LAT BAR      K    1    CURL BAR      1    4    HEX HEAD BOLT, M10x75mm      2    2    HEX HEAD BOLT, M10x70mm      3    5    HEX HEAD BOLT, M10x50mm      4    3    HEX HEAD BOLT, M10x50mm      5    1    HEX HEAD BOLT, M10x20mm      6    1    SOCKET HEAD CAP SCREW, M10x45mm      7    2    HEX HEAD BOLT, M8x65mm      8    1    SET SCREW, M4x8mm      10    18    M10 WASHER      12    4    M8 WASHER      13    2    CURL BAR GRIP      14    2    CURL BAR GRIP      15    4    PLASTIC ROUND END CAP      16    4    SNAP LINK      17    1    STEEL CHAIN, 235mm      18    2    LAT BAR GRIP      19    2    RUBBER DONUT                                                                                                                                                                                                                                                                                              | G      | 2   | WEIGHT RISER                    |  |
| K    1    CURL BAR      1    4    HEX HEAD BOLT, M10x75mm      2    2    HEX HEAD BOLT, M10x70mm      3    5    HEX HEAD BOLT, M10x65mm      4    3    HEX HEAD BOLT, M10x50mm      5    1    HEX HEAD BOLT, M10x20mm      6    1    SOCKET HEAD CAP SCREW, M10x45mm      7    2    HEX HEAD BOLT, M8x65mm      8    1    SET SCREW, M4x8mm      10    18    M10 WASHER      13    2    M12 HEX NUT      14    2    CURL BAR GRIP      15    4    PLASTIC ROUND END CAP      16    4    SNAP LINK      17    1    STEEL CHAIN, 235mm      18    2    LAT BAR GRIP      19    2    RUBBER DONUT                                                                                                                                                                                                                                                                                                                                                 | Н      | 2   | PULLEY BRACKET                  |  |
| 1    4    HEX HEAD BOLT, M10x75mm      2    2    HEX HEAD BOLT, M10x70mm      3    5    HEX HEAD BOLT, M10x65mm      4    3    HEX HEAD BOLT, M10x50mm      5    1    HEX HEAD BOLT, M10x20mm      6    1    SOCKET HEAD CAP SCREW, M10x45mm      7    2    HEX HEAD BOLT, M8x65mm      8    1    SET SCREW, M4x8mm      10    18    M10 WASHER      13    2    M12 HEX NUT      14    2    CURL BAR GRIP      15    4    PLASTIC ROUND END CAP      16    4    SNAP LINK      17    1    STEEL CHAIN, 235mm      18    2    LAT BAR GRIP      19    2    RUBBER DONUT                                                                                                                                                                                                                                                                                                                                                                         | J      | 1   | LAT BAR                         |  |
| 2    2    HEX HEAD BOLT, M10x70mm      3    5    HEX HEAD BOLT, M10x65mm      4    3    HEX HEAD BOLT, M10x50mm      5    1    HEX HEAD BOLT, M10x20mm      6    1    SOCKET HEAD CAP SCREW, M10x45mm      7    2    HEX HEAD BOLT, M8x65mm      8    1    SET SCREW, M4x8mm      10    18    M10 WASHER      12    4    M8 WASHER      13    2    CURL BAR GRIP      15    4    PLASTIC ROUND END CAP      16    4    SNAP LINK      17    1    STEEL CHAIN, 235mm      18    2    LAT BAR GRIP      19    2    RUBBER DONUT                                                                                                                                                                                                                                                                                                                                                                                                                  | К      | 1   | CURL BAR                        |  |
| 3      5      HEX HEAD BOLT, M10x65mm        4      3      HEX HEAD BOLT, M10x50mm        5      1      HEX HEAD BOLT, M10x20mm        6      1      SOCKET HEAD CAP SCREW, M10x45mm        7      2      HEX HEAD BOLT, M8x65mm        8      1      SET SCREW, M4x8mm        10      18      M10 WASHER        12      4      M8 WASHER        13      2      CURL BAR GRIP        14      2      CURL BAR GRIP        15      4      PLASTIC ROUND END CAP        16      4      SNAP LINK        17      1      STEEL CHAIN, 235mm        18      2      LAT BAR GRIP        19      2      RUBBER DONUT                                                                                                                                                                                                                                                                                                                                   | 1      | 4   | HEX HEAD BOLT, M10x75mm         |  |
| 4    3    HEX HEAD BOLT, M10x50mm      5    1    HEX HEAD BOLT, M10x20mm      6    1    SOCKET HEAD CAP SCREW, M10x45mm      7    2    HEX HEAD BOLT, M8x65mm      8    1    SET SCREW, M4x8mm      10    18    M10 WASHER      13    2    M12 HEX NUT      14    2    CURL BAR GRIP      15    4    PLASTIC ROUND END CAP      16    4    SNAP LINK      17    1    STEEL CHAIN, 235mm      18    2    LAT BAR GRIP      19    2    RUBBER DONUT                                                                                                                                                                                                                                                                                                                                                                                                                                                                                              | 2      | 2   | HEX HEAD BOLT, M10x70mm         |  |
| 5      1      HEX HEAD BOLT, M10x20mm        6      1      SOCKET HEAD CAP SCREW, M10x45mm        7      2      HEX HEAD BOLT, M8x65mm        8      1      SET SCREW, M4x8mm        10      18      M10 WASHER        12      4      M8 WASHER        13      2      M12 HEX NUT        14      2      CURL BAR GRIP        15      4      PLASTIC ROUND END CAP        16      4      SNAP LINK        17      1      STEEL CHAIN, 235mm        18      2      LAT BAR GRIP        19      2      RUBBER DONUT                                                                                                                                                                                                                                                                                                                                                                                                                               | 3      | 5   | HEX HEAD BOLT, M10x65mm         |  |
| 6    1    SOCKET HEAD CAP SCREW, M10x45mm      7    2    HEX HEAD BOLT, M8x65mm      8    1    SET SCREW, M4x8mm      10    18    M10 WASHER      12    4    M8 WASHER      13    2    M12 HEX NUT      14    2    CURL BAR GRIP      15    4    PLASTIC ROUND END CAP      16    4    SNAP LINK      17    1    STEEL CHAIN, 235mm      18    2    LAT BAR GRIP      19    2    RUBBER DONUT                                                                                                                                                                                                                                                                                                                                                                                                                                                                                                                                                  | 4      | 3   | HEX HEAD BOLT, M10x50mm         |  |
| 7    2    HEX HEAD BOLT, M8x65mm      8    1    SET SCREW, M4x8mm      10    18    M10 WASHER      12    4    M8 WASHER      13    2    M12 HEX NUT      14    2    CURL BAR GRIP      15    4    PLASTIC ROUND END CAP      16    4    SNAP LINK      17    1    STEEL CHAIN, 235mm      18    2    LAT BAR GRIP      19    2    RUBBER DONUT                                                                                                                                                                                                                                                                                                                                                                                                                                                                                                                                                                                                 | 5      | 1   | HEX HEAD BOLT, M10x20mm         |  |
| 8    1    SET SCREW, M4x8mm      10    18    M10 WASHER      12    4    M8 WASHER      13    2    M12 HEX NUT      14    2    CURL BAR GRIP      15    4    PLASTIC ROUND END CAP      16    4    SNAP LINK      17    1    STEEL CHAIN, 235mm      18    2    LAT BAR GRIP      19    2    RUBBER DONUT                                                                                                                                                                                                                                                                                                                                                                                                                                                                                                                                                                                                                                       | 6      | 1   | SOCKET HEAD CAP SCREW, M10x45mm |  |
| 10    18    M10 WASHER      12    4    M8 WASHER      13    2    M12 HEX NUT      14    2    CURL BAR GRIP      15    4    PLASTIC ROUND END CAP      16    4    SNAP LINK      17    1    STEEL CHAIN, 235mm      18    2    LAT BAR GRIP      19    2    RUBBER DONUT                                                                                                                                                                                                                                                                                                                                                                                                                                                                                                                                                                                                                                                                        | 7      | 2   | HEX HEAD BOLT, M8x65mm          |  |
| 124M8 WASHER132M12 HEX NUT142CURL BAR GRIP154PLASTIC ROUND END CAP164SNAP LINK171STEEL CHAIN, 235mm182LAT BAR GRIP192RUBBER DONUT                                                                                                                                                                                                                                                                                                                                                                                                                                                                                                                                                                                                                                                                                                                                                                                                              | 8      | 1   | SET SCREW, M4x8mm               |  |
| 132M12 HEX NUT142CURL BAR GRIP154PLASTIC ROUND END CAP164SNAP LINK171STEEL CHAIN, 235mm182LAT BAR GRIP192RUBBER DONUT                                                                                                                                                                                                                                                                                                                                                                                                                                                                                                                                                                                                                                                                                                                                                                                                                          | 10     | 18  | M10 WASHER                      |  |
| 142CURL BAR GRIP154PLASTIC ROUND END CAP164SNAP LINK171STEEL CHAIN, 235mm182LAT BAR GRIP192RUBBER DONUT                                                                                                                                                                                                                                                                                                                                                                                                                                                                                                                                                                                                                                                                                                                                                                                                                                        | 12     | 4   | M8 WASHER                       |  |
| 154PLASTIC ROUND END CAP164SNAP LINK171STEEL CHAIN, 235mm182LAT BAR GRIP192RUBBER DONUT                                                                                                                                                                                                                                                                                                                                                                                                                                                                                                                                                                                                                                                                                                                                                                                                                                                        | 13     | 2   | M12 HEX NUT                     |  |
| 164SNAP LINK171STEEL CHAIN, 235mm182LAT BAR GRIP192RUBBER DONUT                                                                                                                                                                                                                                                                                                                                                                                                                                                                                                                                                                                                                                                                                                                                                                                                                                                                                | 14     | 2   | CURL BAR GRIP                   |  |
| 171STEEL CHAIN, 235mm182LAT BAR GRIP192RUBBER DONUT                                                                                                                                                                                                                                                                                                                                                                                                                                                                                                                                                                                                                                                                                                                                                                                                                                                                                            | 15     | 4   | PLASTIC ROUND END CAP           |  |
| 182LAT BAR GRIP192RUBBER DONUT                                                                                                                                                                                                                                                                                                                                                                                                                                                                                                                                                                                                                                                                                                                                                                                                                                                                                                                 | 16     | 4   | SNAP LINK                       |  |
| 192RUBBER DONUT                                                                                                                                                                                                                                                                                                                                                                                                                                                                                                                                                                                                                                                                                                                                                                                                                                                                                                                                | 17     | 1   | STEEL CHAIN, 235mm              |  |
|                                                                                                                                                                                                                                                                                                                                                                                                                                                                                                                                                                                                                                                                                                                                                                                                                                                                                                                                                | 18     | 2   | LAT BAR GRIP                    |  |
|                                                                                                                                                                                                                                                                                                                                                                                                                                                                                                                                                                                                                                                                                                                                                                                                                                                                                                                                                | 19     | 2   | RUBBER DONUT                    |  |
| 20 I WEIGHT STACK SELECTOR PIN                                                                                                                                                                                                                                                                                                                                                                                                                                                                                                                                                                                                                                                                                                                                                                                                                                                                                                                 | 20     | 1   | WEIGHT STACK SELECTOR PIN       |  |
| 211WEIGHT STACK SELECTOR ROD                                                                                                                                                                                                                                                                                                                                                                                                                                                                                                                                                                                                                                                                                                                                                                                                                                                                                                                   | 21     | 1   | WEIGHT STACK SELECTOR ROD       |  |

- 1A. Attach U FRAME (C), REAR UPRIGHTS (L) & WEIGHT HORNS (P) of PSM200 together using:
  - 4 (#1) M10x75mm Hex Head Bolt (Hardware is from PSM200)
  - 8 (#10) M10 Flat Washer (Hardware is from PSM200)
  - 4 (#28) M10 Nylon Lock Nut (Hardware is from PSM200)
- 1B. Attach CENTER UPRIGHT (B) to the BASE FRAME (A) using:
  - 2 (#2) M10x70mm Hex Head Bolt
  - 4 (#10) M10 Flat Washer
  - 2 (#28) M10 Nylon Lock Nut
- 1C. Attach U FRAME (C) to the CENTER UPRIGHT (B) using:
  - 2 (#1) M10x75mm Hex Head Bolt
  - 4 (#10) M10 Flat Washer
  - 2 (#28) M10 Nylon Lock Nut
  - 1 (D) Steel Bracket

### NOTE:

Wrench tighten all hardware at the end of Step 3B. some components may be pre-assembled. Nylon lock nuts will not fully screw onto bolts, must wrench tighten.

- 3A. Put Top Frame (F) onto Guide Rods (E)
- 3B. Attach Top Frame (F) of PLT200 to Top Frame (L) of PSM200 using :
  - 2 (#1) M10x75mm Hex Head Bolt
  - 4 (#10) M10 Flat Washer
  - 2 (#28) M10 Nylon Lock Nut

### NOTE:

Wrench tighten all hardware at the end of Step 4G. some components may be pre-assembled. Nylon lock nuts will not fully screw onto bolts, must wrench tighten.

- 4A. Put the key ring of the Weight Selector Pin (#20) onto the threaded end of the Top Bolt (#26).
- 4B. Install Top Bolt (#26), Two M12 Hex Nuts (#13) onto the Top Plate (#22)
- 4C. Route Top Cable (#24) and install five Pulleys (#25) as show in Step 4 drawing using:
  - 4 (#3) M10x65mm Hex Head Bolt
  - 1 (#4) M10x50mm Hex Head Bolt
  - 2 (#10) M10 Flat washer
  - 8 (#23) Metal Bushing
  - 5 (#28) M10 Nylon Lock Uut
  - 2 (H) Pulley Bracket
- NOTE: Cable (#24) must go over Top Frame (F). DO Not put Cable (#24) through Top Frame (F)
- 4D. Install Top Cable (#24) by first assembling the small ball end into the Top Bolt (#26) and attach the Cable End Lock (#27) over the ball end of the cable. Secure it by tightening M4x8mm Set Screw (#8).
- 4E. Install M10x20mm Hex Head bolt (#5) through the slot hole of the Top Bolt (#26).
- 4F. Route Low Cable (#32) and install three Pulleys (#25) as show in Step 4 drawing using:
  - 1 (#3) M10x65mm Hex Head Bolt
  - 2 (#4) M10x50mm Hex Head Bolt
  - 4 (#10) M10 Flat washer
  - 2 (#23) Metal Bushing
  - 3 (#28) M10 Nylon Lock Uut
  - 2 (H) Pulley Bracket
- 4G. Attach Low Cable (#32) with Snap Link (#16) to Center Upright (B).