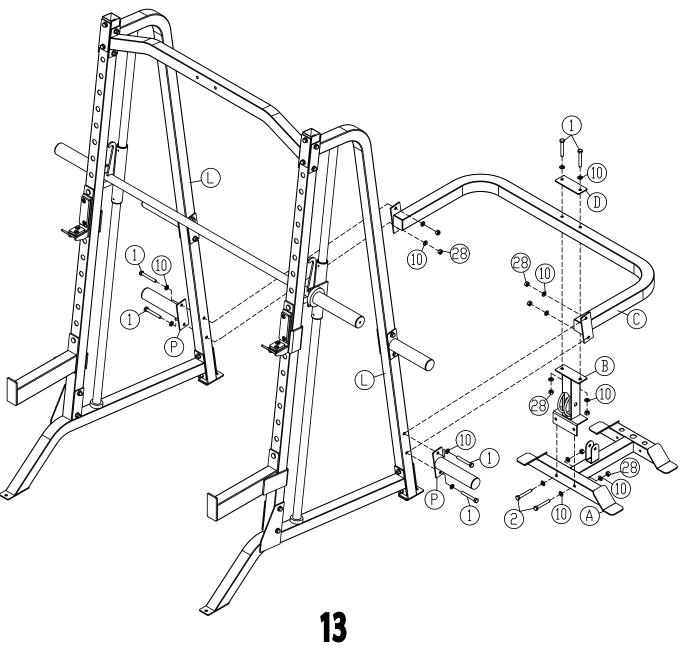

- 1A. Attach U FRAME (C), REAR UPRIGHTS (L) & WEIGHT HORNS (P) of PSM200 together using:
  - 4 (#1) M10x75mm Hex Head Bolt (Hardware is from PSM200)
  - 8 (#10) M10 Flat Washer (Hardware is from PSM200)
  - 4 (#28) M10 Nylon Lock Nut (Hardware is from PSM200)
- 1B. Attach CENTER UPRIGHT (B) to the BASE FRAME (A) using:
  - 2 (#2) M10x70mm Hex Head Bolt
  - 4 (#10) M10 Flat Washer
  - 2 (#28) M10 Nylon Lock Nut
- 1C. Attach U FRAME (C) to the CENTER UPRIGHT (B) using:
  - 2 (#1) M10x75mm Hex Head Bolt
  - 4 (#10) M10 Flat Washer
  - 2 (#28) M10 Nylon Lock Nut
  - 1 (D) Steel Bracket

Above shows step 1 assembled and completed