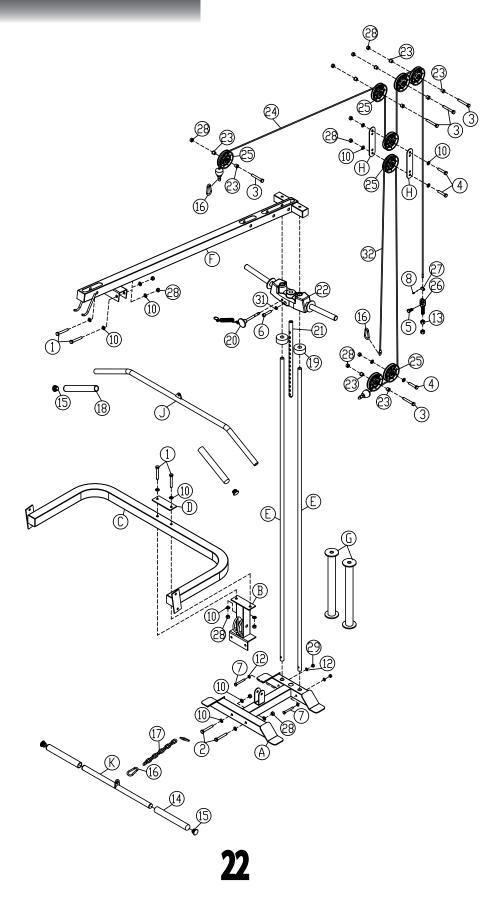

## PLT200 PART LIST

| A1BASE FRAMEB1CENTER UPRIGHTC1U FRAMED1STEEL BRACKET C-C 100mmE2CHROME GUIDE RODF1TOP FRAMEG2WEIGHT RISERH2PULLEY BRACKETJ1LAT BARK1CURL BAR14HEX HEAD BOLT, M10x75mm22HEX HEAD BOLT, M10x70mm35HEX HEAD BOLT, M10x65mm43HEX HEAD BOLT, M10x65mm51HEX HEAD BOLT, M10x20mm61SOCKET HEAD CAP SCREW, M10x45mm72HEX HEAD BOLT, M10x20mm61SOCKET HEAD CAP SCREW, M10x45mm72HEX HEAD BOLT, M10x20mm61SOCKET HEAD CAP SCREW, M10x45mm72HEX HEAD BOLT, M8x65mm81SET SCREW, M4x8mm1018M10 WASHER132CURL BAR GRIP142CURL BAR GRIP154PLASTIC ROUND END CAP164SNAP LINK171STEEL CHAIN, 235mm182LAT BAR GRIP192RUBBER DONUT201WEIGHT SET ECTOR DIN                                                                                                                                                                                                                                                                                                          | Part # | QTY | DESCRIPTION                     |  |
|------------------------------------------------------------------------------------------------------------------------------------------------------------------------------------------------------------------------------------------------------------------------------------------------------------------------------------------------------------------------------------------------------------------------------------------------------------------------------------------------------------------------------------------------------------------------------------------------------------------------------------------------------------------------------------------------------------------------------------------------------------------------------------------------------------------------------------------------------------------------------------------------------------------------------------------------|--------|-----|---------------------------------|--|
| C      1      U FRAME        D      1      STEEL BRACKET C-C 100mm        E      2      CHROME GUIDE ROD        F      1      TOP FRAME        G      2      WEIGHT RISER        H      2      PULLEY BRACKET        J      1      LAT BAR        K      1      CURL BAR        1      4      HEX HEAD BOLT, M10x75mm        2      2      HEX HEAD BOLT, M10x70mm        3      5      HEX HEAD BOLT, M10x65mm        4      3      HEX HEAD BOLT, M10x50mm        5      1      HEX HEAD BOLT, M10x20mm        6      1      SOCKET HEAD CAP SCREW, M10x45mm        7      2      HEX HEAD BOLT, M8x65mm        8      1      SET SCREW, M4x8mm        10      18      M10 WASHER        13      2      M12 HEX NUT        14      2      CURL BAR GRIP        15      4      PLASTIC ROUND END CAP        16      4      SNAP LINK        17      1      STEEL CHAIN, 235mm        18<                                                      | А      | 1   | BASE FRAME                      |  |
| D      1      STEEL BRACKET C-C 100mm        E      2      CHROME GUIDE ROD        F      1      TOP FRAME        G      2      WEIGHT RISER        H      2      PULLEY BRACKET        J      1      LAT BAR        K      1      CURL BAR        1      4      HEX HEAD BOLT, M10x75mm        2      2      HEX HEAD BOLT, M10x770mm        3      5      HEX HEAD BOLT, M10x70mm        4      3      HEX HEAD BOLT, M10x70mm        5      1      HEX HEAD BOLT, M10x70mm        6      1      SOCKET HEAD CAP SCREW, M10x45mm        7      2      HEX HEAD BOLT, M8x65mm        8      1      SET SCREW, M4x8mm        10      18      M10 WASHER        12      4      M8 WASHER        13      2      CURL BAR GRIP        15      4      PLASTIC ROUND END CAP        16      4      SNAP LINK        17      1      STEEL CHAIN, 235mm        18      2      LAT BAR GRIP <t< td=""><td>В</td><td>1</td><td>CENTER UPRIGHT</td></t<> | В      | 1   | CENTER UPRIGHT                  |  |
| E2CHROME GUIDE RODF1TOP FRAMEG2WEIGHT RISERH2PULLEY BRACKETJ1LAT BARK1CURL BAR14HEX HEAD BOLT, M10x75mm22HEX HEAD BOLT, M10x70mm35HEX HEAD BOLT, M10x65mm43HEX HEAD BOLT, M10x65mm51HEX HEAD BOLT, M10x65mm61SOCKET HEAD CAP SCREW, M10x45mm72HEX HEAD BOLT, M8x65mm81SET SCREW, M4x8mm1018M10 WASHER124M8 WASHER132CURL BAR GRIP154PLASTIC ROUND END CAP164SNAP LINK171STEEL CHAIN, 235mm182LAT BAR GRIP192RUBBER DONUT                                                                                                                                                                                                                                                                                                                                                                                                                                                                                                                       | С      | 1   | U FRAME                         |  |
| F    1    TOP FRAME      G    2    WEIGHT RISER      H    2    PULLEY BRACKET      J    1    LAT BAR      K    1    CURL BAR      1    4    HEX HEAD BOLT, M10x75mm      2    2    HEX HEAD BOLT, M10x75mm      3    5    HEX HEAD BOLT, M10x65mm      4    3    HEX HEAD BOLT, M10x65mm      4    3    HEX HEAD BOLT, M10x50mm      5    1    HEX HEAD BOLT, M10x20mm      6    1    SOCKET HEAD CAP SCREW, M10x45mm      7    2    HEX HEAD BOLT, M8x65mm      8    1    SET SCREW, M4x8mm      10    18    M10 WASHER      13    2    CURL BAR GRIP      14    2    CURL BAR GRIP      15    4    PLASTIC ROUND END CAP      16    4    SNAP LINK      17    1    STEEL CHAIN, 235mm      18    2    LAT BAR GRIP      19    2    RUBBER DONUT                                                                                                                                                                                              | D      | 1   | STEEL BRACKET C-C 100mm         |  |
| G    2    WEIGHT RISER      H    2    PULLEY BRACKET      J    1    LAT BAR      K    1    CURL BAR      1    4    HEX HEAD BOLT, M10x75mm      2    2    HEX HEAD BOLT, M10x70mm      3    5    HEX HEAD BOLT, M10x50mm      4    3    HEX HEAD BOLT, M10x50mm      5    1    HEX HEAD BOLT, M10x20mm      6    1    SOCKET HEAD BOLT, M10x20mm      6    1    SOCKET HEAD CAP SCREW, M10x45mm      7    2    HEX HEAD BOLT, M8x65mm      8    1    SET SCREW, M4x8mm      10    18    M10 WASHER      13    2    M12 HEX NUT      14    2    CURL BAR GRIP      15    4    PLASTIC ROUND END CAP      16    4    SNAP LINK      17    1    STEEL CHAIN, 235mm      18    2    LAT BAR GRIP      19    2    RUBBER DONUT                                                                                                                                                                                                                      | E      | 2   | CHROME GUIDE ROD                |  |
| H    2    PULLEY BRACKET      J    1    LAT BAR      K    1    CURL BAR      1    4    HEX HEAD BOLT, M10x75mm      2    2    HEX HEAD BOLT, M10x70mm      3    5    HEX HEAD BOLT, M10x65mm      4    3    HEX HEAD BOLT, M10x50mm      5    1    HEX HEAD BOLT, M10x20mm      6    1    SOCKET HEAD CAP SCREW, M10x45mm      7    2    HEX HEAD BOLT, M8x65mm      8    1    SET SCREW, M4x8mm      10    18    M10 WASHER      13    2    M12 HEX NUT      14    2    CURL BAR GRIP      15    4    PLASTIC ROUND END CAP      16    4    SNAP LINK      17    1    STEEL CHAIN, 235mm      18    2    LAT BAR GRIP      19    2    RUBBER DONUT                                                                                                                                                                                                                                                                                            | F      | 1   | TOP FRAME                       |  |
| J    1    LAT BAR      K    1    CURL BAR      1    4    HEX HEAD BOLT, M10x75mm      2    2    HEX HEAD BOLT, M10x70mm      3    5    HEX HEAD BOLT, M10x50mm      4    3    HEX HEAD BOLT, M10x50mm      5    1    HEX HEAD BOLT, M10x20mm      6    1    SOCKET HEAD CAP SCREW, M10x45mm      7    2    HEX HEAD BOLT, M8x65mm      8    1    SET SCREW, M4x8mm      10    18    M10 WASHER      12    4    M8 WASHER      13    2    CURL BAR GRIP      14    2    CURL BAR GRIP      15    4    PLASTIC ROUND END CAP      16    4    SNAP LINK      17    1    STEEL CHAIN, 235mm      18    2    LAT BAR GRIP      19    2    RUBBER DONUT                                                                                                                                                                                                                                                                                              | G      | 2   | WEIGHT RISER                    |  |
| K    1    CURL BAR      1    4    HEX HEAD BOLT, M10x75mm      2    2    HEX HEAD BOLT, M10x70mm      3    5    HEX HEAD BOLT, M10x65mm      4    3    HEX HEAD BOLT, M10x50mm      5    1    HEX HEAD BOLT, M10x20mm      6    1    SOCKET HEAD CAP SCREW, M10x45mm      7    2    HEX HEAD BOLT, M8x65mm      8    1    SET SCREW, M4x8mm      10    18    M10 WASHER      13    2    M12 HEX NUT      14    2    CURL BAR GRIP      15    4    PLASTIC ROUND END CAP      16    4    SNAP LINK      17    1    STEEL CHAIN, 235mm      18    2    LAT BAR GRIP      19    2    RUBBER DONUT                                                                                                                                                                                                                                                                                                                                                 | Н      | 2   | PULLEY BRACKET                  |  |
| 1    4    HEX HEAD BOLT, M10x75mm      2    2    HEX HEAD BOLT, M10x70mm      3    5    HEX HEAD BOLT, M10x65mm      4    3    HEX HEAD BOLT, M10x50mm      5    1    HEX HEAD BOLT, M10x20mm      6    1    SOCKET HEAD CAP SCREW, M10x45mm      7    2    HEX HEAD BOLT, M8x65mm      8    1    SET SCREW, M4x8mm      10    18    M10 WASHER      13    2    M12 HEX NUT      14    2    CURL BAR GRIP      15    4    PLASTIC ROUND END CAP      16    4    SNAP LINK      17    1    STEEL CHAIN, 235mm      18    2    LAT BAR GRIP      19    2    RUBBER DONUT                                                                                                                                                                                                                                                                                                                                                                         | J      | 1   | LAT BAR                         |  |
| 2    2    HEX HEAD BOLT, M10x70mm      3    5    HEX HEAD BOLT, M10x65mm      4    3    HEX HEAD BOLT, M10x50mm      5    1    HEX HEAD BOLT, M10x20mm      6    1    SOCKET HEAD CAP SCREW, M10x45mm      7    2    HEX HEAD BOLT, M8x65mm      8    1    SET SCREW, M4x8mm      10    18    M10 WASHER      12    4    M8 WASHER      13    2    CURL BAR GRIP      15    4    PLASTIC ROUND END CAP      16    4    SNAP LINK      17    1    STEEL CHAIN, 235mm      18    2    LAT BAR GRIP      19    2    RUBBER DONUT                                                                                                                                                                                                                                                                                                                                                                                                                  | К      | 1   | CURL BAR                        |  |
| 3      5      HEX HEAD BOLT, M10x65mm        4      3      HEX HEAD BOLT, M10x50mm        5      1      HEX HEAD BOLT, M10x20mm        6      1      SOCKET HEAD CAP SCREW, M10x45mm        7      2      HEX HEAD BOLT, M8x65mm        8      1      SET SCREW, M4x8mm        10      18      M10 WASHER        12      4      M8 WASHER        13      2      CURL BAR GRIP        14      2      CURL BAR GRIP        15      4      PLASTIC ROUND END CAP        16      4      SNAP LINK        17      1      STEEL CHAIN, 235mm        18      2      LAT BAR GRIP        19      2      RUBBER DONUT                                                                                                                                                                                                                                                                                                                                   | 1      | 4   | HEX HEAD BOLT, M10x75mm         |  |
| 4    3    HEX HEAD BOLT, M10x50mm      5    1    HEX HEAD BOLT, M10x20mm      6    1    SOCKET HEAD CAP SCREW, M10x45mm      7    2    HEX HEAD BOLT, M8x65mm      8    1    SET SCREW, M4x8mm      10    18    M10 WASHER      13    2    M12 HEX NUT      14    2    CURL BAR GRIP      15    4    PLASTIC ROUND END CAP      16    4    SNAP LINK      17    1    STEEL CHAIN, 235mm      18    2    LAT BAR GRIP      19    2    RUBBER DONUT                                                                                                                                                                                                                                                                                                                                                                                                                                                                                              | 2      | 2   | HEX HEAD BOLT, M10x70mm         |  |
| 5      1      HEX HEAD BOLT, M10x20mm        6      1      SOCKET HEAD CAP SCREW, M10x45mm        7      2      HEX HEAD BOLT, M8x65mm        8      1      SET SCREW, M4x8mm        10      18      M10 WASHER        12      4      M8 WASHER        13      2      M12 HEX NUT        14      2      CURL BAR GRIP        15      4      PLASTIC ROUND END CAP        16      4      SNAP LINK        17      1      STEEL CHAIN, 235mm        18      2      LAT BAR GRIP        19      2      RUBBER DONUT                                                                                                                                                                                                                                                                                                                                                                                                                               | 3      | 5   | HEX HEAD BOLT, M10x65mm         |  |
| 6    1    SOCKET HEAD CAP SCREW, M10x45mm      7    2    HEX HEAD BOLT, M8x65mm      8    1    SET SCREW, M4x8mm      10    18    M10 WASHER      12    4    M8 WASHER      13    2    M12 HEX NUT      14    2    CURL BAR GRIP      15    4    PLASTIC ROUND END CAP      16    4    SNAP LINK      17    1    STEEL CHAIN, 235mm      18    2    LAT BAR GRIP      19    2    RUBBER DONUT                                                                                                                                                                                                                                                                                                                                                                                                                                                                                                                                                  | 4      | 3   | HEX HEAD BOLT, M10x50mm         |  |
| 7    2    HEX HEAD BOLT, M8x65mm      8    1    SET SCREW, M4x8mm      10    18    M10 WASHER      12    4    M8 WASHER      13    2    M12 HEX NUT      14    2    CURL BAR GRIP      15    4    PLASTIC ROUND END CAP      16    4    SNAP LINK      17    1    STEEL CHAIN, 235mm      18    2    LAT BAR GRIP      19    2    RUBBER DONUT                                                                                                                                                                                                                                                                                                                                                                                                                                                                                                                                                                                                 | 5      | 1   | HEX HEAD BOLT, M10x20mm         |  |
| 8    1    SET SCREW, M4x8mm      10    18    M10 WASHER      12    4    M8 WASHER      13    2    M12 HEX NUT      14    2    CURL BAR GRIP      15    4    PLASTIC ROUND END CAP      16    4    SNAP LINK      17    1    STEEL CHAIN, 235mm      18    2    LAT BAR GRIP      19    2    RUBBER DONUT                                                                                                                                                                                                                                                                                                                                                                                                                                                                                                                                                                                                                                       | 6      | 1   | SOCKET HEAD CAP SCREW, M10x45mm |  |
| 10    18    M10 WASHER      12    4    M8 WASHER      13    2    M12 HEX NUT      14    2    CURL BAR GRIP      15    4    PLASTIC ROUND END CAP      16    4    SNAP LINK      17    1    STEEL CHAIN, 235mm      18    2    LAT BAR GRIP      19    2    RUBBER DONUT                                                                                                                                                                                                                                                                                                                                                                                                                                                                                                                                                                                                                                                                        | 7      | 2   | HEX HEAD BOLT, M8x65mm          |  |
| 124M8 WASHER132M12 HEX NUT142CURL BAR GRIP154PLASTIC ROUND END CAP164SNAP LINK171STEEL CHAIN, 235mm182LAT BAR GRIP192RUBBER DONUT                                                                                                                                                                                                                                                                                                                                                                                                                                                                                                                                                                                                                                                                                                                                                                                                              | 8      | 1   | SET SCREW, M4x8mm               |  |
| 132M12 HEX NUT142CURL BAR GRIP154PLASTIC ROUND END CAP164SNAP LINK171STEEL CHAIN, 235mm182LAT BAR GRIP192RUBBER DONUT                                                                                                                                                                                                                                                                                                                                                                                                                                                                                                                                                                                                                                                                                                                                                                                                                          | 10     | 18  | M10 WASHER                      |  |
| 142CURL BAR GRIP154PLASTIC ROUND END CAP164SNAP LINK171STEEL CHAIN, 235mm182LAT BAR GRIP192RUBBER DONUT                                                                                                                                                                                                                                                                                                                                                                                                                                                                                                                                                                                                                                                                                                                                                                                                                                        | 12     | 4   | M8 WASHER                       |  |
| 154PLASTIC ROUND END CAP164SNAP LINK171STEEL CHAIN, 235mm182LAT BAR GRIP192RUBBER DONUT                                                                                                                                                                                                                                                                                                                                                                                                                                                                                                                                                                                                                                                                                                                                                                                                                                                        | 13     | 2   | M12 HEX NUT                     |  |
| 164SNAP LINK171STEEL CHAIN, 235mm182LAT BAR GRIP192RUBBER DONUT                                                                                                                                                                                                                                                                                                                                                                                                                                                                                                                                                                                                                                                                                                                                                                                                                                                                                | 14     | 2   | CURL BAR GRIP                   |  |
| 171STEEL CHAIN, 235mm182LAT BAR GRIP192RUBBER DONUT                                                                                                                                                                                                                                                                                                                                                                                                                                                                                                                                                                                                                                                                                                                                                                                                                                                                                            | 15     | 4   | PLASTIC ROUND END CAP           |  |
| 182LAT BAR GRIP192RUBBER DONUT                                                                                                                                                                                                                                                                                                                                                                                                                                                                                                                                                                                                                                                                                                                                                                                                                                                                                                                 | 16     | 4   | SNAP LINK                       |  |
| 192RUBBER DONUT                                                                                                                                                                                                                                                                                                                                                                                                                                                                                                                                                                                                                                                                                                                                                                                                                                                                                                                                | 17     | 1   | STEEL CHAIN, 235mm              |  |
|                                                                                                                                                                                                                                                                                                                                                                                                                                                                                                                                                                                                                                                                                                                                                                                                                                                                                                                                                | 18     | 2   | LAT BAR GRIP                    |  |
|                                                                                                                                                                                                                                                                                                                                                                                                                                                                                                                                                                                                                                                                                                                                                                                                                                                                                                                                                | 19     | 2   | RUBBER DONUT                    |  |
| 20 I WEIGHT STACK SELECTOR PIN                                                                                                                                                                                                                                                                                                                                                                                                                                                                                                                                                                                                                                                                                                                                                                                                                                                                                                                 | 20     | 1   | WEIGHT STACK SELECTOR PIN       |  |
| 211WEIGHT STACK SELECTOR ROD                                                                                                                                                                                                                                                                                                                                                                                                                                                                                                                                                                                                                                                                                                                                                                                                                                                                                                                   | 21     | 1   | WEIGHT STACK SELECTOR ROD       |  |

## PLT200 PART LIST

| Part # | QTY | DESCRIPTION                      |
|--------|-----|----------------------------------|
| 22     | 1   | TOP PLATE                        |
| 23     | 10  | METAL BUSHING, ø18x ø10.5x13.5mm |
| 24     | 1   | CABLE, 3210mm                    |
| 25     | 8   | PULLEY, ø96mm                    |
| 26     | 1   | TOP BOLT                         |
| 27     | 1   | CABLE END LOCK                   |
| 28     | 14  | M10 NYLON LOCK NUT               |
| 29     | 2   | M8 NYLON LOCK NUT                |
| 31     | 1   | M10 LOCK WASHER                  |
| 32     | 1   | CABLE, 3210mm                    |

### NOTE:

Wrench tighten all hardware at the end of Step 4G. some components may be pre-assembled. Nylon lock nuts will not fully screw onto bolts, must wrench tighten.

- 4A. Put the key ring of the Weight Selector Pin (#20) onto the threaded end of the Top Bolt (#26).
- 4B. Install Top Bolt (#26), Two M12 Hex Nuts (#13) onto the Top Plate (#22)
- 4C. Route Top Cable (#24) and install five Pulleys (#25) as show in Step 4 drawing using:
  - 4 (#3) M10x65mm Hex Head Bolt
  - 1 (#4) M10x50mm Hex Head Bolt
  - 2 (#10) M10 Flat washer
  - 8 (#23) Metal Bushing
  - 5 (#28) M10 Nylon Lock Uut
  - 2 (H) Pulley Bracket
- NOTE: Cable (#24) must go over Top Frame (F). DO Not put Cable (#24) through Top Frame (F)
- 4D. Install Top Cable (#24) by first assembling the small ball end into the Top Bolt (#26) and attach the Cable End Lock (#27) over the ball end of the cable. Secure it by tightening M4x8mm Set Screw (#8).
- 4E. Install M10x20mm Hex Head bolt (#5) through the slot hole of the Top Bolt (#26).
- 4F. Route Low Cable (#32) and install three Pulleys (#25) as show in Step 4 drawing using:
  - 1 (#3) M10x65mm Hex Head Bolt
  - 2 (#4) M10x50mm Hex Head Bolt
  - 4 (#10) M10 Flat washer
  - 2 (#23) Metal Bushing
  - 3 (#28) M10 Nylon Lock Uut
  - 2 (H) Pulley Bracket
- 4G. Attach Low Cable (#32) with Snap Link (#16) to Center Upright (B).