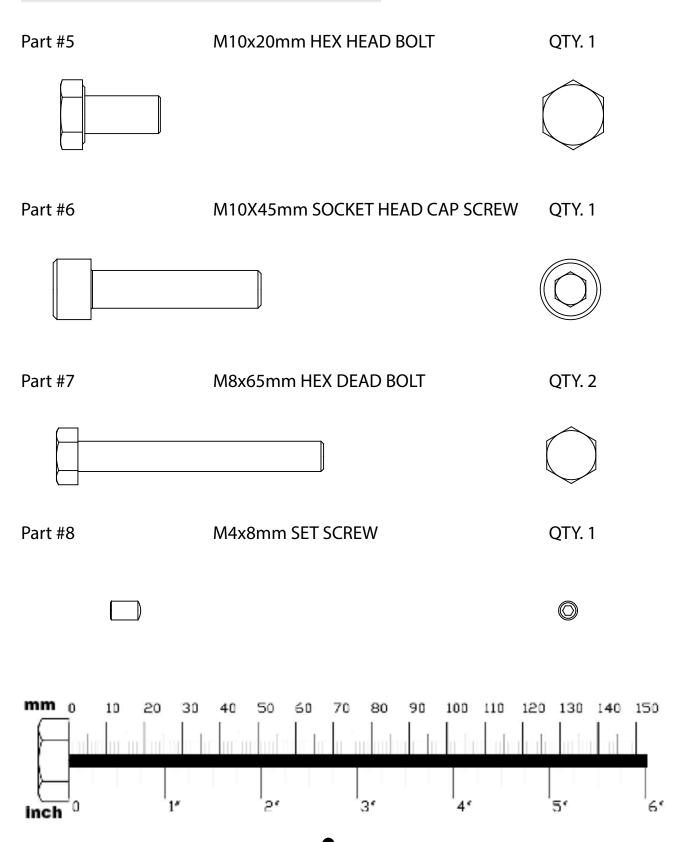

## PLT200 PART LIST

| Part # | QTY | DESCRIPTION                      |
|--------|-----|----------------------------------|
| 22     | 1   | TOP PLATE                        |
| 23     | 10  | METAL BUSHING, ø18x ø10.5x13.5mm |
| 24     | 1   | CABLE, 3210mm                    |
| 25     | 8   | PULLEY, ø96mm                    |
| 26     | 1   | TOP BOLT                         |
| 27     | 1   | CABLE END LOCK                   |
| 28     | 14  | M10 NYLON LOCK NUT               |
| 29     | 2   | M8 NYLON LOCK NUT                |
| 31     | 1   | M10 LOCK WASHER                  |
| 32     | 1   | CABLE, 3210mm                    |

NOTE: There are two options for weight installation.

- 2A. Attach Guide Rods (E) to Base Frame (A).
  - 2 (#7) M8x65mm Hex Head Bolt
  - 4 (#12) M8 Flat Washer
  - 2 (#29) M8 Nylon Lock Nut

### NOTE: Make sure Guide Rods with side holes face down.

- 2B. Attach Selector Rod (#21) to Top Plate (#22) using:
  - 1 (#6) M10x45mm Socket Head Cap Screw
  - 1 (#31) M10 Lock Washer

### NOTE:

Wrench tighten all hardware at the end of Step 4G. some components may be pre-assembled. Nylon lock nuts will not fully screw onto bolts, must wrench tighten.

- 4A. Put the key ring of the Weight Selector Pin (#20) onto the threaded end of the Top Bolt (#26).
- 4B. Install Top Bolt (#26), Two M12 Hex Nuts (#13) onto the Top Plate (#22)
- 4C. Route Top Cable (#24) and install five Pulleys (#25) as show in Step 4 drawing using:
  - 4 (#3) M10x65mm Hex Head Bolt
  - 1 (#4) M10x50mm Hex Head Bolt
  - 2 (#10) M10 Flat washer
  - 8 (#23) Metal Bushing
  - 5 (#28) M10 Nylon Lock Uut
  - 2 (H) Pulley Bracket
- NOTE: Cable (#24) must go over Top Frame (F). DO Not put Cable (#24) through Top Frame (F)
- 4D. Install Top Cable (#24) by first assembling the small ball end into the Top Bolt (#26) and attach the Cable End Lock (#27) over the ball end of the cable. Secure it by tightening M4x8mm Set Screw (#8).
- 4E. Install M10x20mm Hex Head bolt (#5) through the slot hole of the Top Bolt (#26).
- 4F. Route Low Cable (#32) and install three Pulleys (#25) as show in Step 4 drawing using:
  - 1 (#3) M10x65mm Hex Head Bolt
  - 2 (#4) M10x50mm Hex Head Bolt
  - 4 (#10) M10 Flat washer
  - 2 (#23) Metal Bushing
  - 3 (#28) M10 Nylon Lock Uut
  - 2 (H) Pulley Bracket
- 4G. Attach Low Cable (#32) with Snap Link (#16) to Center Upright (B).

### NOTE:

Some components may be pre-assembled. nylon lock nuts will not fully screw onto bolts, must wrench tighten.

- 5A. Attach Lat Bar (J) to Top Cable (#24).
- 5B. Attach Short Bar (K) to Low Cable (#32).