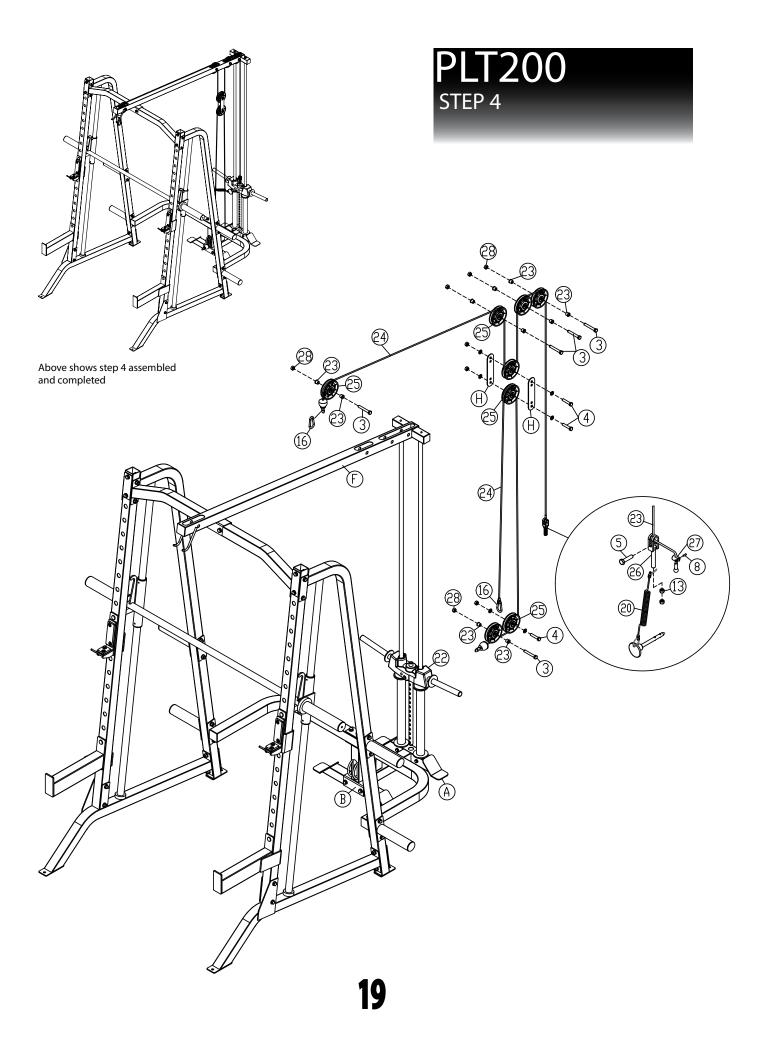

### NOTE:

Wrench tighten all hardware at the end of Step 4G. some components may be pre-assembled. Nylon lock nuts will not fully screw onto bolts, must wrench tighten.

- 4A. Put the key ring of the Weight Selector Pin (#20) onto the threaded end of the Top Bolt (#26).
- 4B. Install Top Bolt (#26), Two M12 Hex Nuts (#13) onto the Top Plate (#22)
- 4C. Route Top Cable (#24) and install five Pulleys (#25) as show in Step 4 drawing using:
  - 4 (#3) M10x65mm Hex Head Bolt
  - 1 (#4) M10x50mm Hex Head Bolt
  - 2 (#10) M10 Flat washer
  - 8 (#23) Metal Bushing
  - 5 (#28) M10 Nylon Lock Uut
  - 2 (H) Pulley Bracket
- NOTE: Cable (#24) must go over Top Frame (F). DO Not put Cable (#24) through Top Frame (F)
- 4D. Install Top Cable (#24) by first assembling the small ball end into the Top Bolt (#26) and attach the Cable End Lock (#27) over the ball end of the cable. Secure it by tightening M4x8mm Set Screw (#8).
- 4E. Install M10x20mm Hex Head bolt (#5) through the slot hole of the Top Bolt (#26).
- 4F. Route Low Cable (#32) and install three Pulleys (#25) as show in Step 4 drawing using:
  - 1 (#3) M10x65mm Hex Head Bolt
  - 2 (#4) M10x50mm Hex Head Bolt
  - 4 (#10) M10 Flat washer
  - 2 (#23) Metal Bushing
  - 3 (#28) M10 Nylon Lock Uut
  - 2 (H) Pulley Bracket
- 4G. Attach Low Cable (#32) with Snap Link (#16) to Center Upright (B).

### NOTE:

Some components may be pre-assembled. nylon lock nuts will not fully screw onto bolts, must wrench tighten.

- 5A. Attach Lat Bar (J) to Top Cable (#24).
- 5B. Attach Short Bar (K) to Low Cable (#32).

Above shows step 4 assembled and completed

PLT200 STEP 5