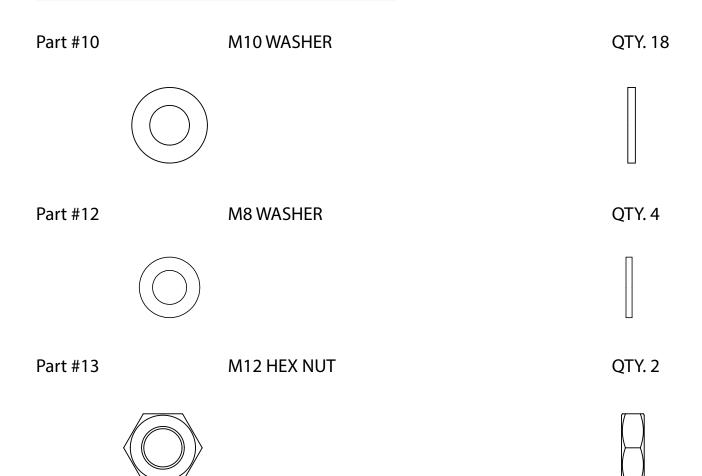

## PLT200 PART LIST

| Part # | QTY | DESCRIPTION                      |
|--------|-----|----------------------------------|
| 22     | 1   | TOP PLATE                        |
| 23     | 10  | METAL BUSHING, ø18x ø10.5x13.5mm |
| 24     | 1   | CABLE, 3210mm                    |
| 25     | 8   | PULLEY, ø96mm                    |
| 26     | 1   | TOP BOLT                         |
| 27     | 1   | CABLE END LOCK                   |
| 28     | 14  | M10 NYLON LOCK NUT               |
| 29     | 2   | M8 NYLON LOCK NUT                |
| 31     | 1   | M10 LOCK WASHER                  |
| 32     | 1   | CABLE, 3210mm                    |

- 1A. Attach U FRAME (C), REAR UPRIGHTS (L) & WEIGHT HORNS (P) of PSM200 together using:
  - 4 (#1) M10x75mm Hex Head Bolt (Hardware is from PSM200)
  - 8 (#10) M10 Flat Washer (Hardware is from PSM200)
  - 4 (#28) M10 Nylon Lock Nut (Hardware is from PSM200)
- 1B. Attach CENTER UPRIGHT (B) to the BASE FRAME (A) using:
  - 2 (#2) M10x70mm Hex Head Bolt
  - 4 (#10) M10 Flat Washer
  - 2 (#28) M10 Nylon Lock Nut
- 1C. Attach U FRAME (C) to the CENTER UPRIGHT (B) using:
  - 2 (#1) M10x75mm Hex Head Bolt
  - 4 (#10) M10 Flat Washer
  - 2 (#28) M10 Nylon Lock Nut
  - 1 (D) Steel Bracket

### NOTE:

Wrench tighten all hardware at the end of Step 4G. some components may be pre-assembled. Nylon lock nuts will not fully screw onto bolts, must wrench tighten.

- 4A. Put the key ring of the Weight Selector Pin (#20) onto the threaded end of the Top Bolt (#26).
- 4B. Install Top Bolt (#26), Two M12 Hex Nuts (#13) onto the Top Plate (#22)
- 4C. Route Top Cable (#24) and install five Pulleys (#25) as show in Step 4 drawing using:
  - 4 (#3) M10x65mm Hex Head Bolt
  - 1 (#4) M10x50mm Hex Head Bolt
  - 2 (#10) M10 Flat washer
  - 8 (#23) Metal Bushing
  - 5 (#28) M10 Nylon Lock Uut
  - 2 (H) Pulley Bracket
- NOTE: Cable (#24) must go over Top Frame (F). DO Not put Cable (#24) through Top Frame (F)
- 4D. Install Top Cable (#24) by first assembling the small ball end into the Top Bolt (#26) and attach the Cable End Lock (#27) over the ball end of the cable. Secure it by tightening M4x8mm Set Screw (#8).
- 4E. Install M10x20mm Hex Head bolt (#5) through the slot hole of the Top Bolt (#26).
- 4F. Route Low Cable (#32) and install three Pulleys (#25) as show in Step 4 drawing using:
  - 1 (#3) M10x65mm Hex Head Bolt
  - 2 (#4) M10x50mm Hex Head Bolt
  - 4 (#10) M10 Flat washer
  - 2 (#23) Metal Bushing
  - 3 (#28) M10 Nylon Lock Uut
  - 2 (H) Pulley Bracket
- 4G. Attach Low Cable (#32) with Snap Link (#16) to Center Upright (B).