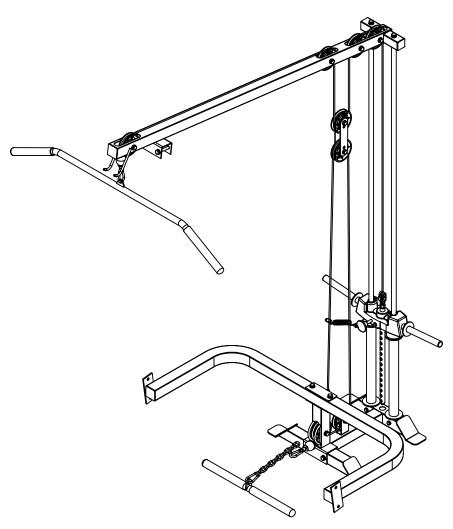

## PLT200 PART LIST

| A1BASE FRAMEB1CENTER UPRIGHTC1U FRAMED1STEEL BRACKET C-C 100mmE2CHROME GUIDE RODF1TOP FRAMEG2WEIGHT RISERH2PULLEY BRACKETJ1LAT BARK1CURL BAR14HEX HEAD BOLT, M10x75mm22HEX HEAD BOLT, M10x70mm35HEX HEAD BOLT, M10x65mm43HEX HEAD BOLT, M10x65mm51HEX HEAD BOLT, M10x20mm61SOCKET HEAD CAP SCREW, M10x45mm72HEX HEAD BOLT, M10x20mm61SOCKET HEAD CAP SCREW, M10x45mm72HEX HEAD BOLT, M10x20mm61SOCKET HEAD CAP SCREW, M10x45mm72HEX HEAD BOLT, M8x65mm81SET SCREW, M4x8mm1018M10 WASHER132CURL BAR GRIP142CURL BAR GRIP154PLASTIC ROUND END CAP164SNAP LINK171STEEL CHAIN, 235mm182LAT BAR GRIP192RUBBER DONUT201WEIGHT SET ECTOR DIN                                                                                                                                                                                                                                                                                                          | Part # | QTY | DESCRIPTION                     |  |
|------------------------------------------------------------------------------------------------------------------------------------------------------------------------------------------------------------------------------------------------------------------------------------------------------------------------------------------------------------------------------------------------------------------------------------------------------------------------------------------------------------------------------------------------------------------------------------------------------------------------------------------------------------------------------------------------------------------------------------------------------------------------------------------------------------------------------------------------------------------------------------------------------------------------------------------------|--------|-----|---------------------------------|--|
| C      1      U FRAME        D      1      STEEL BRACKET C-C 100mm        E      2      CHROME GUIDE ROD        F      1      TOP FRAME        G      2      WEIGHT RISER        H      2      PULLEY BRACKET        J      1      LAT BAR        K      1      CURL BAR        1      4      HEX HEAD BOLT, M10x75mm        2      2      HEX HEAD BOLT, M10x70mm        3      5      HEX HEAD BOLT, M10x65mm        4      3      HEX HEAD BOLT, M10x50mm        5      1      HEX HEAD BOLT, M10x20mm        6      1      SOCKET HEAD CAP SCREW, M10x45mm        7      2      HEX HEAD BOLT, M8x65mm        8      1      SET SCREW, M4x8mm        10      18      M10 WASHER        13      2      M12 HEX NUT        14      2      CURL BAR GRIP        15      4      PLASTIC ROUND END CAP        16      4      SNAP LINK        17      1      STEEL CHAIN, 235mm        18<                                                      | А      | 1   | BASE FRAME                      |  |
| D      1      STEEL BRACKET C-C 100mm        E      2      CHROME GUIDE ROD        F      1      TOP FRAME        G      2      WEIGHT RISER        H      2      PULLEY BRACKET        J      1      LAT BAR        K      1      CURL BAR        1      4      HEX HEAD BOLT, M10x75mm        2      2      HEX HEAD BOLT, M10x770mm        3      5      HEX HEAD BOLT, M10x70mm        4      3      HEX HEAD BOLT, M10x70mm        5      1      HEX HEAD BOLT, M10x70mm        6      1      SOCKET HEAD CAP SCREW, M10x45mm        7      2      HEX HEAD BOLT, M8x65mm        8      1      SET SCREW, M4x8mm        10      18      M10 WASHER        12      4      M8 WASHER        13      2      CURL BAR GRIP        15      4      PLASTIC ROUND END CAP        16      4      SNAP LINK        17      1      STEEL CHAIN, 235mm        18      2      LAT BAR GRIP <t< td=""><td>В</td><td>1</td><td>CENTER UPRIGHT</td></t<> | В      | 1   | CENTER UPRIGHT                  |  |
| E2CHROME GUIDE RODF1TOP FRAMEG2WEIGHT RISERH2PULLEY BRACKETJ1LAT BARK1CURL BAR14HEX HEAD BOLT, M10x75mm22HEX HEAD BOLT, M10x70mm35HEX HEAD BOLT, M10x65mm43HEX HEAD BOLT, M10x65mm51HEX HEAD BOLT, M10x65mm61SOCKET HEAD CAP SCREW, M10x45mm72HEX HEAD BOLT, M8x65mm81SET SCREW, M4x8mm1018M10 WASHER124M8 WASHER132CURL BAR GRIP154PLASTIC ROUND END CAP164SNAP LINK171STEEL CHAIN, 235mm182LAT BAR GRIP192RUBBER DONUT                                                                                                                                                                                                                                                                                                                                                                                                                                                                                                                       | С      | 1   | U FRAME                         |  |
| F    1    TOP FRAME      G    2    WEIGHT RISER      H    2    PULLEY BRACKET      J    1    LAT BAR      K    1    CURL BAR      1    4    HEX HEAD BOLT, M10x75mm      2    2    HEX HEAD BOLT, M10x75mm      3    5    HEX HEAD BOLT, M10x65mm      4    3    HEX HEAD BOLT, M10x65mm      4    3    HEX HEAD BOLT, M10x50mm      5    1    HEX HEAD BOLT, M10x20mm      6    1    SOCKET HEAD CAP SCREW, M10x45mm      7    2    HEX HEAD BOLT, M8x65mm      8    1    SET SCREW, M4x8mm      10    18    M10 WASHER      13    2    CURL BAR GRIP      14    2    CURL BAR GRIP      15    4    PLASTIC ROUND END CAP      16    4    SNAP LINK      17    1    STEEL CHAIN, 235mm      18    2    LAT BAR GRIP      19    2    RUBBER DONUT                                                                                                                                                                                              | D      | 1   | STEEL BRACKET C-C 100mm         |  |
| G    2    WEIGHT RISER      H    2    PULLEY BRACKET      J    1    LAT BAR      K    1    CURL BAR      1    4    HEX HEAD BOLT, M10x75mm      2    2    HEX HEAD BOLT, M10x70mm      3    5    HEX HEAD BOLT, M10x50mm      4    3    HEX HEAD BOLT, M10x50mm      5    1    HEX HEAD BOLT, M10x20mm      6    1    SOCKET HEAD BOLT, M10x20mm      6    1    SOCKET HEAD CAP SCREW, M10x45mm      7    2    HEX HEAD BOLT, M8x65mm      8    1    SET SCREW, M4x8mm      10    18    M10 WASHER      13    2    M12 HEX NUT      14    2    CURL BAR GRIP      15    4    PLASTIC ROUND END CAP      16    4    SNAP LINK      17    1    STEEL CHAIN, 235mm      18    2    LAT BAR GRIP      19    2    RUBBER DONUT                                                                                                                                                                                                                      | E      | 2   | CHROME GUIDE ROD                |  |
| H    2    PULLEY BRACKET      J    1    LAT BAR      K    1    CURL BAR      1    4    HEX HEAD BOLT, M10x75mm      2    2    HEX HEAD BOLT, M10x70mm      3    5    HEX HEAD BOLT, M10x65mm      4    3    HEX HEAD BOLT, M10x50mm      5    1    HEX HEAD BOLT, M10x20mm      6    1    SOCKET HEAD CAP SCREW, M10x45mm      7    2    HEX HEAD BOLT, M8x65mm      8    1    SET SCREW, M4x8mm      10    18    M10 WASHER      13    2    M12 HEX NUT      14    2    CURL BAR GRIP      15    4    PLASTIC ROUND END CAP      16    4    SNAP LINK      17    1    STEEL CHAIN, 235mm      18    2    LAT BAR GRIP      19    2    RUBBER DONUT                                                                                                                                                                                                                                                                                            | F      | 1   | TOP FRAME                       |  |
| J    1    LAT BAR      K    1    CURL BAR      1    4    HEX HEAD BOLT, M10x75mm      2    2    HEX HEAD BOLT, M10x70mm      3    5    HEX HEAD BOLT, M10x50mm      4    3    HEX HEAD BOLT, M10x50mm      5    1    HEX HEAD BOLT, M10x20mm      6    1    SOCKET HEAD CAP SCREW, M10x45mm      7    2    HEX HEAD BOLT, M8x65mm      8    1    SET SCREW, M4x8mm      10    18    M10 WASHER      12    4    M8 WASHER      13    2    CURL BAR GRIP      14    2    CURL BAR GRIP      15    4    PLASTIC ROUND END CAP      16    4    SNAP LINK      17    1    STEEL CHAIN, 235mm      18    2    LAT BAR GRIP      19    2    RUBBER DONUT                                                                                                                                                                                                                                                                                              | G      | 2   | WEIGHT RISER                    |  |
| K    1    CURL BAR      1    4    HEX HEAD BOLT, M10x75mm      2    2    HEX HEAD BOLT, M10x70mm      3    5    HEX HEAD BOLT, M10x65mm      4    3    HEX HEAD BOLT, M10x50mm      5    1    HEX HEAD BOLT, M10x20mm      6    1    SOCKET HEAD CAP SCREW, M10x45mm      7    2    HEX HEAD BOLT, M8x65mm      8    1    SET SCREW, M4x8mm      10    18    M10 WASHER      13    2    M12 HEX NUT      14    2    CURL BAR GRIP      15    4    PLASTIC ROUND END CAP      16    4    SNAP LINK      17    1    STEEL CHAIN, 235mm      18    2    LAT BAR GRIP      19    2    RUBBER DONUT                                                                                                                                                                                                                                                                                                                                                 | Н      | 2   | PULLEY BRACKET                  |  |
| 1    4    HEX HEAD BOLT, M10x75mm      2    2    HEX HEAD BOLT, M10x70mm      3    5    HEX HEAD BOLT, M10x65mm      4    3    HEX HEAD BOLT, M10x50mm      5    1    HEX HEAD BOLT, M10x20mm      6    1    SOCKET HEAD CAP SCREW, M10x45mm      7    2    HEX HEAD BOLT, M8x65mm      8    1    SET SCREW, M4x8mm      10    18    M10 WASHER      13    2    M12 HEX NUT      14    2    CURL BAR GRIP      15    4    PLASTIC ROUND END CAP      16    4    SNAP LINK      17    1    STEEL CHAIN, 235mm      18    2    LAT BAR GRIP      19    2    RUBBER DONUT                                                                                                                                                                                                                                                                                                                                                                         | J      | 1   | LAT BAR                         |  |
| 2    2    HEX HEAD BOLT, M10x70mm      3    5    HEX HEAD BOLT, M10x65mm      4    3    HEX HEAD BOLT, M10x50mm      5    1    HEX HEAD BOLT, M10x20mm      6    1    SOCKET HEAD CAP SCREW, M10x45mm      7    2    HEX HEAD BOLT, M8x65mm      8    1    SET SCREW, M4x8mm      10    18    M10 WASHER      12    4    M8 WASHER      13    2    CURL BAR GRIP      15    4    PLASTIC ROUND END CAP      16    4    SNAP LINK      17    1    STEEL CHAIN, 235mm      18    2    LAT BAR GRIP      19    2    RUBBER DONUT                                                                                                                                                                                                                                                                                                                                                                                                                  | К      | 1   | CURL BAR                        |  |
| 3      5      HEX HEAD BOLT, M10x65mm        4      3      HEX HEAD BOLT, M10x50mm        5      1      HEX HEAD BOLT, M10x20mm        6      1      SOCKET HEAD CAP SCREW, M10x45mm        7      2      HEX HEAD BOLT, M8x65mm        8      1      SET SCREW, M4x8mm        10      18      M10 WASHER        12      4      M8 WASHER        13      2      CURL BAR GRIP        14      2      CURL BAR GRIP        15      4      PLASTIC ROUND END CAP        16      4      SNAP LINK        17      1      STEEL CHAIN, 235mm        18      2      LAT BAR GRIP        19      2      RUBBER DONUT                                                                                                                                                                                                                                                                                                                                   | 1      | 4   | HEX HEAD BOLT, M10x75mm         |  |
| 4    3    HEX HEAD BOLT, M10x50mm      5    1    HEX HEAD BOLT, M10x20mm      6    1    SOCKET HEAD CAP SCREW, M10x45mm      7    2    HEX HEAD BOLT, M8x65mm      8    1    SET SCREW, M4x8mm      10    18    M10 WASHER      13    2    M12 HEX NUT      14    2    CURL BAR GRIP      15    4    PLASTIC ROUND END CAP      16    4    SNAP LINK      17    1    STEEL CHAIN, 235mm      18    2    LAT BAR GRIP      19    2    RUBBER DONUT                                                                                                                                                                                                                                                                                                                                                                                                                                                                                              | 2      | 2   | HEX HEAD BOLT, M10x70mm         |  |
| 5      1      HEX HEAD BOLT, M10x20mm        6      1      SOCKET HEAD CAP SCREW, M10x45mm        7      2      HEX HEAD BOLT, M8x65mm        8      1      SET SCREW, M4x8mm        10      18      M10 WASHER        12      4      M8 WASHER        13      2      M12 HEX NUT        14      2      CURL BAR GRIP        15      4      PLASTIC ROUND END CAP        16      4      SNAP LINK        17      1      STEEL CHAIN, 235mm        18      2      LAT BAR GRIP        19      2      RUBBER DONUT                                                                                                                                                                                                                                                                                                                                                                                                                               | 3      | 5   | HEX HEAD BOLT, M10x65mm         |  |
| 6    1    SOCKET HEAD CAP SCREW, M10x45mm      7    2    HEX HEAD BOLT, M8x65mm      8    1    SET SCREW, M4x8mm      10    18    M10 WASHER      12    4    M8 WASHER      13    2    M12 HEX NUT      14    2    CURL BAR GRIP      15    4    PLASTIC ROUND END CAP      16    4    SNAP LINK      17    1    STEEL CHAIN, 235mm      18    2    LAT BAR GRIP      19    2    RUBBER DONUT                                                                                                                                                                                                                                                                                                                                                                                                                                                                                                                                                  | 4      | 3   | HEX HEAD BOLT, M10x50mm         |  |
| 7    2    HEX HEAD BOLT, M8x65mm      8    1    SET SCREW, M4x8mm      10    18    M10 WASHER      12    4    M8 WASHER      13    2    M12 HEX NUT      14    2    CURL BAR GRIP      15    4    PLASTIC ROUND END CAP      16    4    SNAP LINK      17    1    STEEL CHAIN, 235mm      18    2    LAT BAR GRIP      19    2    RUBBER DONUT                                                                                                                                                                                                                                                                                                                                                                                                                                                                                                                                                                                                 | 5      | 1   | HEX HEAD BOLT, M10x20mm         |  |
| 8    1    SET SCREW, M4x8mm      10    18    M10 WASHER      12    4    M8 WASHER      13    2    M12 HEX NUT      14    2    CURL BAR GRIP      15    4    PLASTIC ROUND END CAP      16    4    SNAP LINK      17    1    STEEL CHAIN, 235mm      18    2    LAT BAR GRIP      19    2    RUBBER DONUT                                                                                                                                                                                                                                                                                                                                                                                                                                                                                                                                                                                                                                       | 6      | 1   | SOCKET HEAD CAP SCREW, M10x45mm |  |
| 10    18    M10 WASHER      12    4    M8 WASHER      13    2    M12 HEX NUT      14    2    CURL BAR GRIP      15    4    PLASTIC ROUND END CAP      16    4    SNAP LINK      17    1    STEEL CHAIN, 235mm      18    2    LAT BAR GRIP      19    2    RUBBER DONUT                                                                                                                                                                                                                                                                                                                                                                                                                                                                                                                                                                                                                                                                        | 7      | 2   | HEX HEAD BOLT, M8x65mm          |  |
| 124M8 WASHER132M12 HEX NUT142CURL BAR GRIP154PLASTIC ROUND END CAP164SNAP LINK171STEEL CHAIN, 235mm182LAT BAR GRIP192RUBBER DONUT                                                                                                                                                                                                                                                                                                                                                                                                                                                                                                                                                                                                                                                                                                                                                                                                              | 8      | 1   | SET SCREW, M4x8mm               |  |
| 132M12 HEX NUT142CURL BAR GRIP154PLASTIC ROUND END CAP164SNAP LINK171STEEL CHAIN, 235mm182LAT BAR GRIP192RUBBER DONUT                                                                                                                                                                                                                                                                                                                                                                                                                                                                                                                                                                                                                                                                                                                                                                                                                          | 10     | 18  | M10 WASHER                      |  |
| 142CURL BAR GRIP154PLASTIC ROUND END CAP164SNAP LINK171STEEL CHAIN, 235mm182LAT BAR GRIP192RUBBER DONUT                                                                                                                                                                                                                                                                                                                                                                                                                                                                                                                                                                                                                                                                                                                                                                                                                                        | 12     | 4   | M8 WASHER                       |  |
| 154PLASTIC ROUND END CAP164SNAP LINK171STEEL CHAIN, 235mm182LAT BAR GRIP192RUBBER DONUT                                                                                                                                                                                                                                                                                                                                                                                                                                                                                                                                                                                                                                                                                                                                                                                                                                                        | 13     | 2   | M12 HEX NUT                     |  |
| 164SNAP LINK171STEEL CHAIN, 235mm182LAT BAR GRIP192RUBBER DONUT                                                                                                                                                                                                                                                                                                                                                                                                                                                                                                                                                                                                                                                                                                                                                                                                                                                                                | 14     | 2   | CURL BAR GRIP                   |  |
| 171STEEL CHAIN, 235mm182LAT BAR GRIP192RUBBER DONUT                                                                                                                                                                                                                                                                                                                                                                                                                                                                                                                                                                                                                                                                                                                                                                                                                                                                                            | 15     | 4   | PLASTIC ROUND END CAP           |  |
| 182LAT BAR GRIP192RUBBER DONUT                                                                                                                                                                                                                                                                                                                                                                                                                                                                                                                                                                                                                                                                                                                                                                                                                                                                                                                 | 16     | 4   | SNAP LINK                       |  |
| 192RUBBER DONUT                                                                                                                                                                                                                                                                                                                                                                                                                                                                                                                                                                                                                                                                                                                                                                                                                                                                                                                                | 17     | 1   | STEEL CHAIN, 235mm              |  |
|                                                                                                                                                                                                                                                                                                                                                                                                                                                                                                                                                                                                                                                                                                                                                                                                                                                                                                                                                | 18     | 2   | LAT BAR GRIP                    |  |
|                                                                                                                                                                                                                                                                                                                                                                                                                                                                                                                                                                                                                                                                                                                                                                                                                                                                                                                                                | 19     | 2   | RUBBER DONUT                    |  |
| 20 I WEIGHT STACK SELECTOR PIN                                                                                                                                                                                                                                                                                                                                                                                                                                                                                                                                                                                                                                                                                                                                                                                                                                                                                                                 | 20     | 1   | WEIGHT STACK SELECTOR PIN       |  |
| 211WEIGHT STACK SELECTOR ROD                                                                                                                                                                                                                                                                                                                                                                                                                                                                                                                                                                                                                                                                                                                                                                                                                                                                                                                   | 21     | 1   | WEIGHT STACK SELECTOR ROD       |  |

### NOTE:

Some components may be pre-assembled. nylon lock nuts will not fully screw onto bolts, must wrench tighten.

- 5A. Attach Lat Bar (J) to Top Cable (#24).
- 5B. Attach Short Bar (K) to Low Cable (#32).