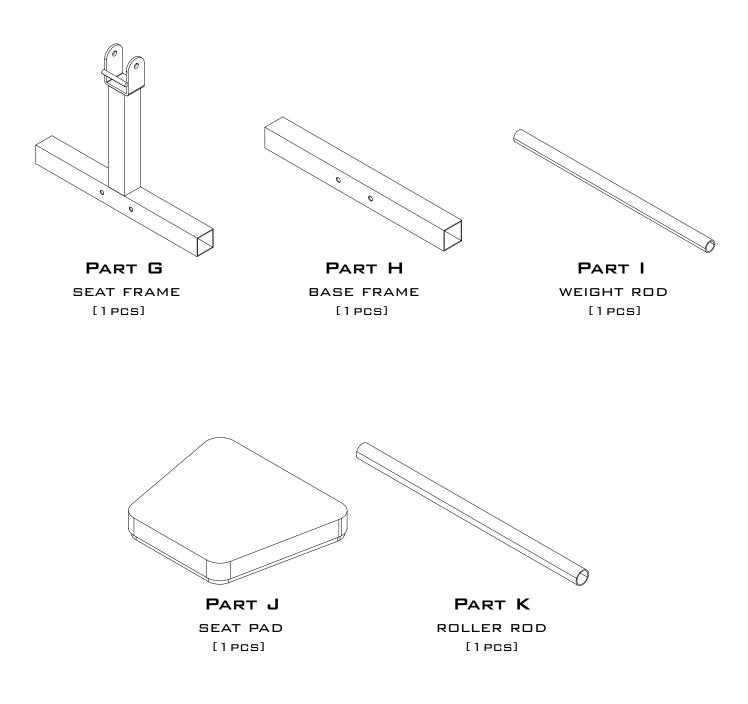

|  |  |  |
| Part #14                         | 48MM DIA. ROUND END CAP    | QTY. 2         |  |  |  |  |  |
| PART #15                         | 1" DIA. ROUND END CAP      | <b>Q</b> тү.4  |  |  |  |  |  |
| PART #16                         | 50X45MM NYLON BUSHING      | <b>Q</b> тү. 1 |  |  |  |  |  |
| PART #17                         | 1" DIA.X5" RUBBER GRIP     | QTY.1          |  |  |  |  |  |
| PART #18                         | RUBBER BAR CUSHION         | <b>Q</b> тү. 1 |  |  |  |  |  |
| PART #19                         | QUICK RELEASE RING PIN     | <b>Q</b> тү. 1 |  |  |  |  |  |
| PART #20                         | 95X140mm NO-SLIP TAPE      | QTY. 2         |  |  |  |  |  |
| PART #21                         | 3 1/2" DIA.X8" FOAM ROLLER | <b>Q</b> тү. 2 |  |  |  |  |  |







NOTE: WEIGHT ROD (I) IS 500MM LONG AND ROLLER ROD (K) IS 445MM LONG



### BE CAREFUL TO ASSEMBLE ALL COMPONENTS

#### IN THE SEQUENCE THAT THEY ARE PRESENTED.

#### NOTE:

FINGER TIGHTEN ALL HARDWARE IN THIS STEP. DO NOT WRENCH TIGHTEN UNTIL THE LAST STEP. SOME COMPONENTS MAY BE PRE-ASSEMBLED. NYLON LOCK NUTS WILL NOT FULLY SCREW ONTO BOLTS, MUST WRENCH TIGHTEN.

- 1A. ATTACH BASE FRAME (H) TO MAINFRAME (B) USING:
  - 2 (#3) M10X70mm Hex Head Bolt
  - 2 (#8) M10 WASHER
  - 2 (#7) M10 Nylon lock nut
- 1 B. ATTACH SEAT FRAME (G) TO MAINFRAME (B) USING:
  - 2 (#3) M10X70mm hex head bolt
  - 2 (#8) M10 WASHER
  - 2 (#7) M10 Nylon Lock Nut
- 1C. ATTACH FOOT FRAME (F) TO MAINFRAME (B) USING: 2 - (#3) M10X70mm Hex Head Bolt 2 - (#7) M10 Nylon Lock Nut
- 1D. INSERT FOOT CAPS ONTO ENDS OF BASE F