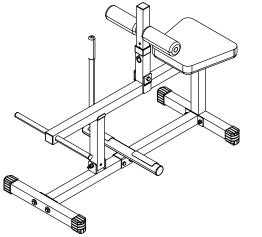

CK NUTS WILL NOT FULLY SCREW ONTO BOLTS, MUST WRENCH TIGHTEN.

- **2A.** INSERT END CAP INTO BOTTOM OPENING AND SLIDE NYLON BUSHING ONTO TOP OPENING OF RING PIN FRAME (D) USING:  $1 - (\#12) 2^{\circ}X2^{\circ}$  END CAP
  - 1 (#16) 50X45mm Nylon Bushing
- 2B. ATTACH RING PIN FRAME (D) TO SUPPORT FRAME (A) USING: 1 - (#2) M12X80MM HEX HEAD BOLT 1 - (#6) M12 NYLON LOCK NUT
- 2C. INSERT END CAPS INTO BOTH ENDS OF ROLLER ADJUSTER (E)
  USING:
  2 (#13) 1 3/4"X1 3/4" END CAP
- 2D. SLIDE ROLLER ADJUSTER (E) INTO RING PIN FRAME (D) AND SECURE USING: 1 - (#19) QUICK RELEASE RING PIN
- 2E. SLIDE ROLLER ROD (K) INTO OPENING OF RING PIN FRAME (D) AND INSERT A FOAM ROLLER AND ROUND END CAP ONTO EACH SIDE OF ROLLER ROD (K) USING: 2 - (#21) 3 1/2" DIA.X8" FOAM ROLLER 2 - (#15) 1" DIA. ROUND END CAP





ABOVE SHOWS STEP 3 ASSEMBLED AND COMPLETED



(15)











#### PLEASE WRITE YOUR SERIAL NUMBER IN THE BOXES BELOW



© Copyright 2011. Body-Solid. All rights reserved. Body-Solid reserves the right to change design and specifications when we feel it will improve the product. Body-Solid machines maintain several patented and patent pending features and designs. All rights reserved on all design patents and utility patents.