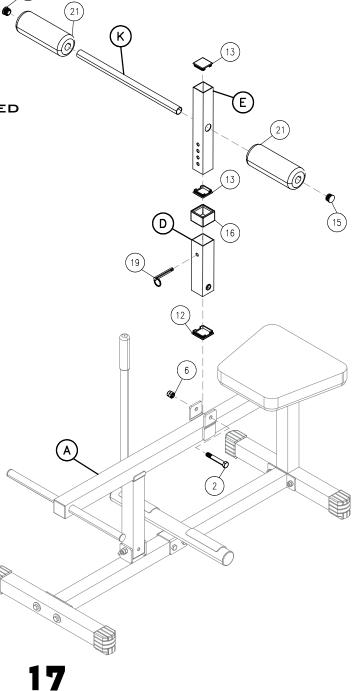

- **2A.** INSERT END CAP INTO BOTTOM OPENING AND SLIDE NYLON BUSHING ONTO TOP OPENING OF RING PIN FRAME (D) USING:  $1 - (\#12) 2^{\circ}X2^{\circ}$  END CAP
  - 1 (#16) 50X45mm Nylon Bushing
- 2B. ATTACH RING PIN FRAME (D) TO SUPPORT FRAME (A) USING: 1 - (#2) M12X80MM HEX HEAD BOLT 1 - (#6) M12 NYLON LOCK NUT
- 2C. INSERT END CAPS INTO BOTH ENDS OF ROLLER ADJUSTER (E)
  USING:
  2 (#13) 1 3/4"X1 3/4" END CAP
- 2D. SLIDE ROLLER ADJUSTER (E) INTO RING PIN FRAME (D) AND SECURE USING: 1 - (#19) QUICK RELEASE RING PIN
- 2E. SLIDE ROLLER ROD (K) INTO OPENING OF RING PIN FRAME (D) AND INSERT A FOAM ROLLER AND ROUND END CAP ONTO EACH SIDE OF ROLLER ROD (K) USING: 2 - (#21) 3 1/2" DIA.X8" FOAM ROLLER 2 - (#15) 1" DIA. ROUND END CAP

ABOVE SHOWS STEP 3 ASSEMBLED AND COMPLETED

(15)