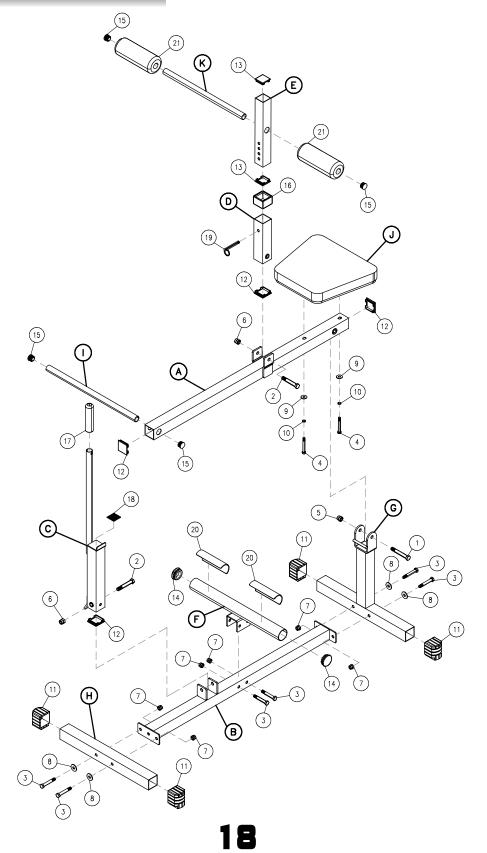

- 1A. ATTACH BASE FRAME (H) TO MAINFRAME (B) USING:
  - 2 (#3) M10X70mm Hex Head Bolt
  - 2 (#8) M10 WASHER
  - 2 (#7) M10 Nylon lock nut
- 1 B. ATTACH SEAT FRAME (G) TO MAINFRAME (B) USING:
  - 2 (#3) M10X70mm hex head bolt
  - 2 (#8) M10 WASHER
  - 2 (#7) M10 Nylon Lock Nut
- 1C. ATTACH FOOT FRAME (F) TO MAINFRAME (B) USING: 2 - (#3) M10X70mm Hex Head Bolt 2 - (#7) M10 Nylon Lock Nut
- 1D. INSERT FOOT CAPS ONTO ENDS OF BASE FRAME (H) AND SEAT FRAME (G) USING: 4 - (#11) 2"X2" FOOT CAP
- 1E. INSERT END CAPS INTO ENDS OF FOOT FRAME (F) USING: 2 - (#14) 48MM DIA. ROUND END CAP
- 1F. INSERT NO-SLIP TAPE ON TOP SURFACE OF FOOT FRAME (F) USING: 2 - (#20) 95X140MM NO-SLIP TAPE

#### ABOVE SHOWS STEP 1 ASSEMBLED AND COMPLETED

- 2A. INSERT END CAP, ATTACH RUBBER BAR CUSHION, AND SLIDE ON RUBBER GRIP TO WEIGHT HOLDER (C) USING:
  - 1 (#12) 2"X2" END CAP
  - 1 (#18) RUBBER BAR CUSHION
  - 1 (#17) 1" DIA.X5" RUBBER GRIP
- 2B. ATTACH WEIGHT HOLDER (C) TO MAINFRAME (B) USING: 1 - (#2) M12X80MM HEX HEAD BOLT 1 - (#6) M12 NYLON LOCK NUT
- 2C. ATTACH SUPPORT FRAME (A) TO SEAT FRAME (G) USING: 1 - (#1) 1/2"X 3 1/2" HEX HEAD BOLT 1 - (#5) 1/2" NYLON LOCK NUT
- 2D. ATTACH SEAT PAD (J) TO SUPPORT FRAME (A) USING: 2 - (#4) 5/16"X 2 3/4" HEX HEAD BOLT 2 - (#10) 5/16" SPRING WASHER 2 - (#9) 5/16" WASHER
- 2E. INSERT END CAPS INTO BOTH ENDS OF SUPPORT FRAME (A)
  USING:
  2 (#12) 2"X2" END CAP
- 2F. INSERT WEIGHT ROD (I) INTO OPENING AT FRONT OF SUPPORT FRAME (A), SECURE BY TIGHTENING PRE-ASSEMBLED SCREW AND INSERT END CAPS INTO ENDS OF WEIGHT ROD USING: 2 - (#15) 1" DIA. ROUND END CAP

- **2A.** INSERT END CAP INTO BOTTOM OPENING AND SLIDE NYLON BUSHING ONTO TOP OPENING OF RING PIN FRAME (D) USING:  $1 - (\#12) 2^{\circ}X2^{\circ}$  END CAP
  - 1 (#16) 50X45mm Nylon Bushing
- 2B. ATTACH RING PIN FRAME (D) TO SUPPORT FRAME (A) USING: 1 - (#2) M12X80MM HEX HEAD BOLT 1 - (#6) M12 NYLON LOCK NUT
- 2C. INSERT END CAPS INTO BOTH ENDS OF ROLLER ADJUSTER (E)
  USING:
  2 (#13) 1 3/4"X1 3/4" END CAP
- 2D. SLIDE ROLLER ADJUSTER (E) INTO RING PIN FRAME (D) AND SECURE USING: 1 - (#19) QUICK RELEASE RING PIN
- 2E. SLIDE ROLLER ROD (K) INTO OPENING OF RING PIN FRAME (D) AND INSERT A FOAM ROLLER AND ROUND END CAP ONTO EACH SIDE OF ROLLER ROD (K) USING: 2 - (#21) 3 1/2" DIA.X8" FOAM ROLLER 2 - (#15) 1" DIA. ROUND END CAP

ABOVE SHOWS STEP 3 ASSEMBLED AND COMPLETED

(15)