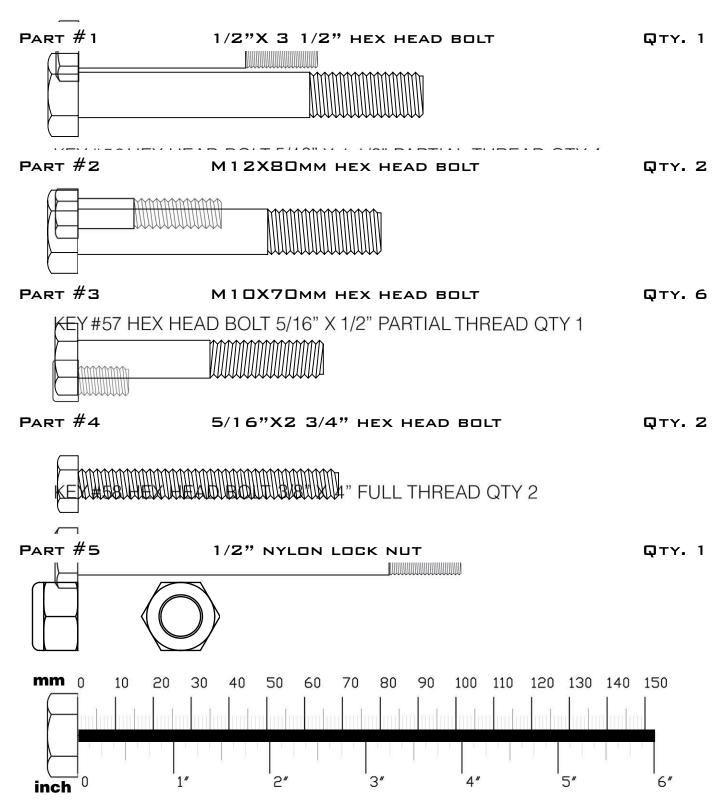

| SIZE          | DESCRIPTION                                                                                                                                                                                 | QUANTITY                                                                                                                                                                                                                                                                                                                                                                                                                                                                                                                                                                                                                                                                                         |
|---------------|---------------------------------------------------------------------------------------------------------------------------------------------------------------------------------------------|--------------------------------------------------------------------------------------------------------------------------------------------------------------------------------------------------------------------------------------------------------------------------------------------------------------------------------------------------------------------------------------------------------------------------------------------------------------------------------------------------------------------------------------------------------------------------------------------------------------------------------------------------------------------------------------------------|
| 1/2"X3 1/2"   | HEX HEAD BOLT                                                                                                                                                                               | 1 PCS.                                                                                                                                                                                                                                                                                                                                                                                                                                                                                                                                                                                                                                                                                           |
| M12X80mm      | HEX HEAD BOLT                                                                                                                                                                               | 2 PCS.                                                                                                                                                                                                                                                                                                                                                                                                                                                                                                                                                                                                                                                                                           |
| M10X70mm      | HEX HEAD BOLT                                                                                                                                                                               | 6 PCS.                                                                                                                                                                                                                                                                                                                                                                                                                                                                                                                                                                                                                                                                                           |
| 5/16"X2 3/4"  | HEX HEAD BOLT                                                                                                                                                                               | 2 PCS.                                                                                                                                                                                                                                                                                                                                                                                                                                                                                                                                                                                                                                                                                           |
| 1/2"          | NYLON LOCK NUT                                                                                                                                                                              | 1 PCS.                                                                                                                                                                                                                                                                                                                                                                                                                                                                                                                                                                                                                                                                                           |
| M12           | NYLON LOCK NUT                                                                                                                                                                              | 2 PCS.                                                                                                                                                                                                                                                                                                                                                                                                                                                                                                                                                                                                                                                                                           |
| M10           | NYLON LOCK NUT                                                                                                                                                                              | 6 PCS.                                                                                                                                                                                                                                                                                                                                                                                                                                                                                                                                                                                                                                                                                           |
| M10           | WASHER                                                                                                                                                                                      | 4 PCS.                                                                                                                                                                                                                                                                                                                                                                                                                                                                                                                                                                                                                                                                                           |
| 5/16"         | WASHER                                                                                                                                                                                      | 2 PCS.                                                                                                                                                                                                                                                                                                                                                                                                                                                                                                                                                                                                                                                                                           |
| 5/16"         | SPRING WASHER                                                                                                                                                                               | 2 PCS.                                                                                                                                                                                                                                                                                                                                                                                                                                                                                                                                                                                                                                                                                           |
| 2"X2"         | FOOT CAP                                                                                                                                                                                    | 4 PCS.                                                                                                                                                                                                                                                                                                                                                                                                                                                                                                                                                                                                                                                                                           |
| 2"X2"         | END CAP                                                                                                                                                                                     | 4 PCS.                                                                                                                                                                                                                                                                                                                                                                                                                                                                                                                                                                                                                                                                                           |
| 1 3/4"X1 3/4" | END CAP                                                                                                                                                                                     | 2 PCS.                                                                                                                                                                                                                                                                                                                                                                                                                                                                                                                                                                                                                                                                                           |
| Ø48mm         | ROUND END CAP                                                                                                                                                                               | 2 PCS.                                                                                                                                                                                                                                                                                                                                                                                                                                                                                                                                                                                                                                                                                           |
| Ø1"           | ROUND END CAP                                                                                                                                                                               | 4 PCS.                                                                                                                                                                                                                                                                                                                                                                                                                                                                                                                                                                                                                                                                                           |
| 50X45mm       | NYLON BUSHING                                                                                                                                                                               | 1 PCS.                                                                                                                                                                                                                                                                                                                                                                                                                                                                                                                                                                                                                                                                                           |
| Ø1"X5"        | RUBBER GRIP                                                                                                                                                                                 | 1 PCS.                                                                                                                                                                                                                                                                                                                                                                                                                                                                                                                                                                                                                                                                                           |
|               | RUBBER BAR CUSHION                                                                                                                                                                          | 1 PCS.                                                                                                                                                                                                                                                                                                                                                                                                                                                                                                                                                                                                                                                                                           |
|               | RING PIN                                                                                                                                                                                    | 1 PCS.                                                                                                                                                                                                                                                                                                                                                                                                                                                                                                                                                                                                                                                                                           |
| 95X140mm      | NO-SLIP TAPE                                                                                                                                                                                | 2 PCS.                                                                                                                                                                                                                                                                                                                                                                                                                                                                                                                                                                                                                                                                                           |
| Ø3 1/2"X8"    | FOAM ROLLER                                                                                                                                                                                 | 2 PCS.                                                                                                                                                                                                                                                                                                                                                                                                                                                                                                                                                                                                                                                                                           |
|               | 1/2"X3 1/2"<br>M12X80mm<br>M10X70mm<br>5/16"X2 3/4"<br>1/2"<br>M12<br>M10<br>M10<br>5/16"<br>5/16"<br>5/16"<br>2"X2"<br>2"X2"<br>1 3/4"X1 3/4"<br>Ø48mm<br>Ø1"<br>50X45mm<br>Ø1"<br>50X45mm | 1/2"X3 1/2"       HEX HEAD BOLT         M12X80mm       HEX HEAD BOLT         M10X70mm       HEX HEAD BOLT         5/16"X2 3/4"       HEX HEAD BOLT         1/2"       NYLON LOCK NUT         M12       NYLON LOCK NUT         M10       WASHER         5/16"       SPRING WASHER         5/16"       SPRING WASHER         2"X2"       FOOT CAP         2"X2"       END CAP         Ø48mm       ROUND END CAP         Ø1"       ROUND END CAP         Ø1"X5"       RUBBER GRIP         RUBBER BAR CUSHION       RING PIN         95X140mm       NO-SLIP TAPE |