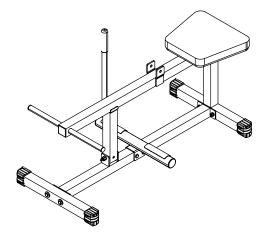

UBBER GRIP TO WEIGHT HOLDER (C) USING:
  - 1 (#12) 2"X2" END CAP
  - 1 (#18) RUBBER BAR CUSHION
  - 1 (#17) 1" DIA.X5" RUBBER GRIP
- 2B. ATTACH WEIGHT HOLDER (C) TO MAINFRAME (B) USING: 1 - (#2) M12X80MM HEX HEAD BOLT 1 - (#6) M12 NYLON LOCK NUT
- 2C. ATTACH SUPPORT FRAME (A) TO SEAT FRAME (G) USING: 1 - (#1) 1/2"X 3 1/2" HEX HEAD BOLT 1 - (#5) 1/2" NYLON LOCK NUT
- 2D. ATTACH SEAT PAD (J) TO SUPPORT FRAME (A) USING: 2 - (#4) 5/16"X 2 3/4" HEX HEAD BOLT 2 - (#10) 5/16" SPRING WASHER 2 - (#9) 5/16" WASHER
- 2E. INSERT END CAPS INTO BOTH ENDS OF SUPPORT FRAME (A)
  USING:
  2 (#12) 2"X2" END CAP
- 2F. INSERT WEIGHT ROD (I) INTO OPENING AT FRONT OF SUPPORT FRAME (A), SECURE BY TIGHTENING PRE-ASSEMBLED SCREW AND INSERT END CAPS INTO ENDS OF WEIGHT ROD USING: 2 - (#15) 1" DIA. ROUND END CAP









## BE CAREFUL TO ASSEMBLE ALL COMPONENTS

#### IN THE SEQUENCE THAT THEY ARE PRESENTED.

#### NOTE:

FINGER TIGHTEN ALL HARDWARE IN THIS STEP. DO NOT WRENCH TIGHTEN UNTIL THE LAST STEP. SOME COMPONENTS MAY BE PRE-ASSEMBLED. NYLON LOCK NUTS WILL NOT FULLY SCREW ONTO BOLTS, MUST WRENCH TIGHTEN.

- **2A.** INSERT END CAP INTO BOTTOM OPENING AND SLIDE NYLON BUSHING ONTO TOP OPENING OF RING PIN FRAME (D) USING:  $1 - (\#12) 2^{\circ}X2^{\circ}$  END CAP
  - 1 (#16) 50X45mm Nylon Bushing
- 2B. ATTACH RING PIN FRAME (D) TO SUPPORT FRAME (A) USING: 1 - (#2) M12X80MM HEX HEAD BOLT 1 - (#6) M12 NYLON LOCK NUT
- 2C. INSERT END CAPS INTO BOTH ENDS OF ROLLER ADJUSTER (E)
  USING:
  2 (#13) 1 3/4"X1 3/4" END CAP
- 2D. SLIDE ROLLER ADJUSTER (E) INTO RING PIN FRAME (D) AND SECURE USING: 1 - (#19) QU