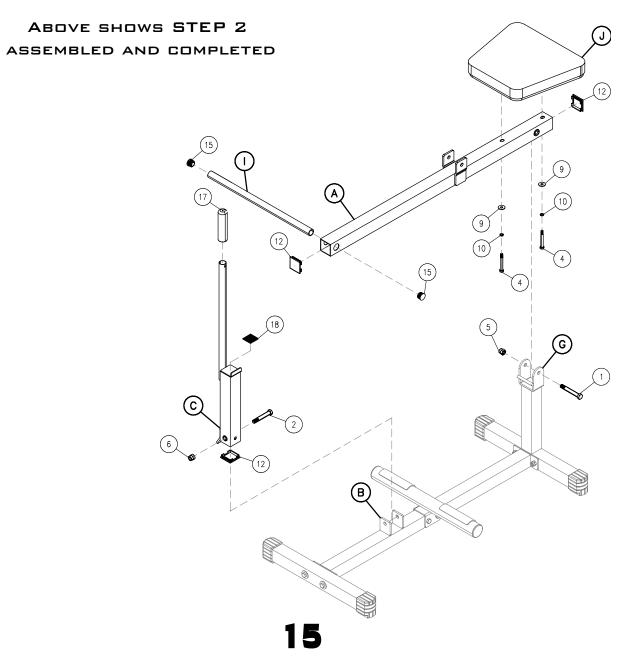

- 2A. INSERT END CAP, ATTACH RUBBER BAR CUSHION, AND SLIDE ON RUBBER GRIP TO WEIGHT HOLDER (C) USING:
  - 1 (#12) 2"X2" END CAP
  - 1 (#18) RUBBER BAR CUSHION
  - 1 (#17) 1" DIA.X5" RUBBER GRIP
- 2B. ATTACH WEIGHT HOLDER (C) TO MAINFRAME (B) USING: 1 - (#2) M12X80MM HEX HEAD BOLT 1 - (#6) M12 NYLON LOCK NUT
- 2C. ATTACH SUPPORT FRAME (A) TO SEAT FRAME (G) USING: 1 - (#1) 1/2"X 3 1/2" HEX HEAD BOLT 1 - (#5) 1/2" NYLON LOCK NUT
- 2D. ATTACH SEAT PAD (J) TO SUPPORT FRAME (A) USING: 2 - (#4) 5/16"X 2 3/4" HEX HEAD BOLT 2 - (#10) 5/16" SPRING WASHER 2 - (#9) 5/16" WASHER
- 2E. INSERT END CAPS INTO BOTH ENDS OF SUPPORT FRAME (A)
  USING:
  2 (#12) 2"X2" END CAP
- 2F. INSERT WEIGHT ROD (I) INTO OPENING AT FRONT OF SUPPORT FRAME (A), SECURE BY TIGHTENING PRE-ASSEMBLED SCREW AND INSERT END CAPS INTO ENDS OF WEIGHT ROD USING: 2 - (#15) 1" DIA. ROUND END CAP

ABOVE SHOWS STEP 3 ASSEMBLED AND COMPLETED

(15)