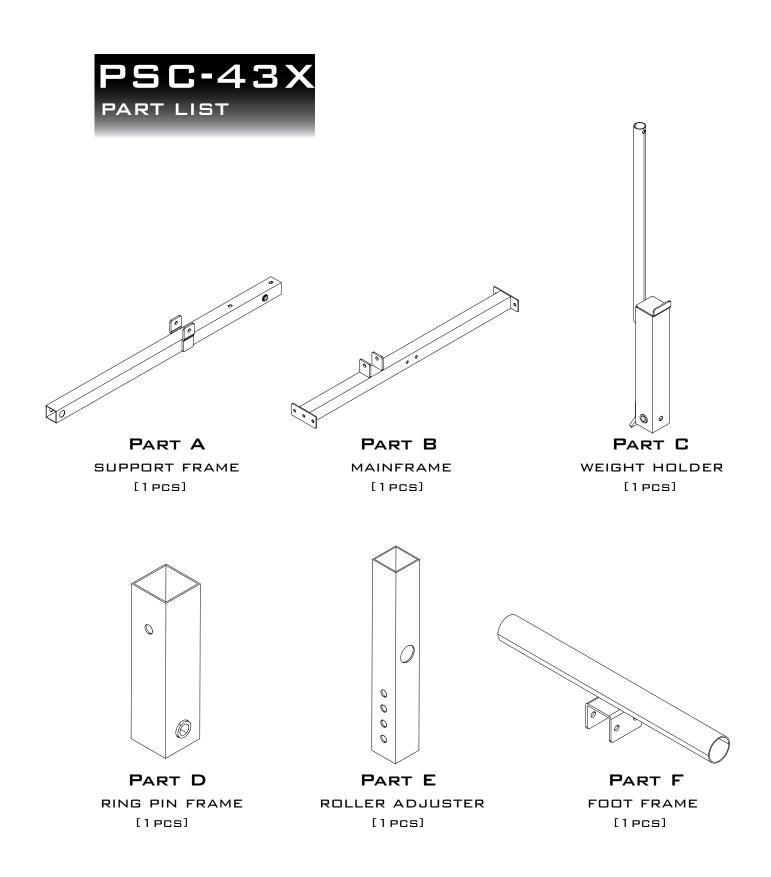

| SIZE          | DESCRIPTION                                                                                                                                                                                 | QUANTITY                                                                                                                                                                                                                                                                                                                                                                                                                                                                                                                                                                                                                                                                                         |
|---------------|---------------------------------------------------------------------------------------------------------------------------------------------------------------------------------------------|--------------------------------------------------------------------------------------------------------------------------------------------------------------------------------------------------------------------------------------------------------------------------------------------------------------------------------------------------------------------------------------------------------------------------------------------------------------------------------------------------------------------------------------------------------------------------------------------------------------------------------------------------------------------------------------------------|
| 1/2"X3 1/2"   | HEX HEAD BOLT                                                                                                                                                                               | 1 PCS.                                                                                                                                                                                                                                                                                                                                                                                                                                                                                                                                                                                                                                                                                           |
| M12X80mm      | HEX HEAD BOLT                                                                                                                                                                               | 2 PCS.                                                                                                                                                                                                                                                                                                                                                                                                                                                                                                                                                                                                                                                                                           |
| M10X70mm      | HEX HEAD BOLT                                                                                                                                                                               | 6 PCS.                                                                                                                                                                                                                                                                                                                                                                                                                                                                                                                                                                                                                                                                                           |
| 5/16"X2 3/4"  | HEX HEAD BOLT                                                                                                                                                                               | 2 PCS.                                                                                                                                                                                                                                                                                                                                                                                                                                                                                                                                                                                                                                                                                           |
| 1/2"          | NYLON LOCK NUT                                                                                                                                                                              | 1 PCS.                                                                                                                                                                                                                                                                                                                                                                                                                                                                                                                                                                                                                                                                                           |
| M12           | NYLON LOCK NUT                                                                                                                                                                              | 2 PCS.                                                                                                                                                                                                                                                                                                                                                                                                                                                                                                                                                                                                                                                                                           |
| M10           | NYLON LOCK NUT                                                                                                                                                                              | 6 PCS.                                                                                                                                                                                                                                                                                                                                                                                                                                                                                                                                                                                                                                                                                           |
| M10           | WASHER                                                                                                                                                                                      | 4 PCS.                                                                                                                                                                                                                                                                                                                                                                                                                                                                                                                                                                                                                                                                                           |
| 5/16"         | WASHER                                                                                                                                                                                      | 2 PCS.                                                                                                                                                                                                                                                                                                                                                                                                                                                                                                                                                                                                                                                                                           |
| 5/16"         | SPRING WASHER                                                                                                                                                                               | 2 PCS.                                                                                                                                                                                                                                                                                                                                                                                                                                                                                                                                                                                                                                                                                           |
| 2"X2"         | FOOT CAP                                                                                                                                                                                    | 4 PCS.                                                                                                                                                                                                                                                                                                                                                                                                                                                                                                                                                                                                                                                                                           |
| 2"X2"         | END CAP                                                                                                                                                                                     | 4 PCS.                                                                                                                                                                                                                                                                                                                                                                                                                                                                                                                                                                                                                                                                                           |
| 1 3/4"X1 3/4" | END CAP                                                                                                                                                                                     | 2 PCS.                                                                                                                                                                                                                                                                                                                                                                                                                                                                                                                                                                                                                                                                                           |
| Ø48mm         | ROUND END CAP                                                                                                                                                                               | 2 PCS.                                                                                                                                                                                                                                                                                                                                                                                                                                                                                                                                                                                                                                                                                           |
| Ø1"           | ROUND END CAP                                                                                                                                                                               | 4 PCS.                                                                                                                                                                                                                                                                                                                                                                                                                                                                                                                                                                                                                                                                                           |
| 50X45mm       | NYLON BUSHING                                                                                                                                                                               | 1 PCS.                                                                                                                                                                                                                                                                                                                                                                                                                                                                                                                                                                                                                                                                                           |
| Ø1"X5"        | RUBBER GRIP                                                                                                                                                                                 | 1 PCS.                                                                                                                                                                                                                                                                                                                                                                                                                                                                                                                                                                                                                                                                                           |
|               | RUBBER BAR CUSHION                                                                                                                                                                          | 1 PCS.                                                                                                                                                                                                                                                                                                                                                                                                                                                                                                                                                                                                                                                                                           |
|               | RING PIN                                                                                                                                                                                    | 1 PCS.                                                                                                                                                                                                                                                                                                                                                                                                                                                                                                                                                                                                                                                                                           |
| 95X140mm      | NO-SLIP TAPE                                                                                                                                                                                | 2 PCS.                                                                                                                                                                                                                                                                                                                                                                                                                                                                                                                                                                                                                                                                                           |
| Ø3 1/2"X8"    | FOAM ROLLER                                                                                                                                                                                 | 2 PCS.                                                                                                                                                                                                                                                                                                                                                                                                                                                                                                                                                                                                                                                                                           |
|               | 1/2"X3 1/2"<br>M12X80mm<br>M10X70mm<br>5/16"X2 3/4"<br>1/2"<br>M12<br>M10<br>M10<br>5/16"<br>5/16"<br>5/16"<br>2"X2"<br>2"X2"<br>1 3/4"X1 3/4"<br>Ø48mm<br>Ø1"<br>50X45mm<br>Ø1"<br>50X45mm | 1/2"X3 1/2"       HEX HEAD BOLT         M12X80mm       HEX HEAD BOLT         M10X70mm       HEX HEAD BOLT         5/16"X2 3/4"       HEX HEAD BOLT         1/2"       NYLON LOCK NUT         M12       NYLON LOCK NUT         M10       WASHER         5/16"       SPRING WASHER         5/16"       SPRING WASHER         2"X2"       FOOT CAP         2"X2"       END CAP         Ø48mm       ROUND END CAP         Ø1"       ROUND END CAP         Ø1"X5"       RUBBER GRIP         RUBBER BAR CUSHION       RING PIN         95X140mm       NO-SLIP TAPE |

#### KEY #55 HEX HEAD BOLT 3/8" X 2 1/2" PARTIAL THREAD QTY 6

KEY #55 HEX HEAD BOLT 3/8" X 2 1/2" PARTIAL THREAD QTY 6

| PSC-43X<br>HARDWARE ILLUSTRATION |                            |                |  |  |  |  |  |
|----------------------------------|----------------------------|----------------|--|--|--|--|--|
| Part #11                         | 2"X2" FOOT CAP             | <b>Q</b> тү. 4 |  |  |  |  |  |
| PART #12                         | 2"X2" END CAP              | <b>Q</b> тү. 4 |  |  |  |  |  |
| PART #13                         | 1 3/4"X1 3/4" END CAP      | <b>Q</b> тү. 2 |  |  |  |  |  |
| Part #14                         | 48MM DIA. ROUND END CAP    | QTY. 2         |  |  |  |  |  |
| PART #15                         | 1" DIA. ROUND END CAP      | <b>Q</b> тү.4  |  |  |  |  |  |
| PART #16                         | 50X45MM NYLON BUSHING      | <b>Q</b> тү. 1 |  |  |  |  |  |
| PART #17                         | 1" DIA.X5" RUBBER GRIP     | QTY.1          |  |  |  |  |  |
| PART #18                         | RUBBER BAR CUSHION         | <b>Q</b> тү. 1 |  |  |  |  |  |
| PART #19                         | QUICK RELEASE RING PIN     | <b>Q</b> тү. 1 |  |  |  |  |  |
| PART #20                         | 95X140mm NO-SLIP TAPE      | QTY. 2         |  |  |  |  |  |
| PART #21                         | 3 1/2" DIA.X8" FOAM ROLLER | <b>Q</b> тү. 2 |  |  |  |  |  |