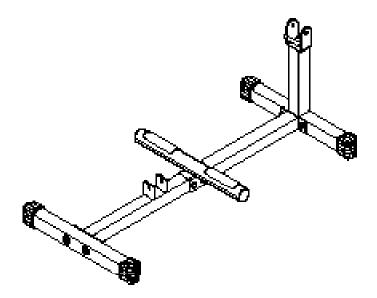

- 1A. ATTACH BASE FRAME (H) TO MAINFRAME (B) USING:
  - 2 (#3) M10X70mm Hex Head Bolt
  - 2 (#8) M10 WASHER
  - 2 (#7) M10 Nylon lock nut
- 1 B. ATTACH SEAT FRAME (G) TO MAINFRAME (B) USING:
  - 2 (#3) M10X70mm hex head bolt
  - 2 (#8) M10 WASHER
  - 2 (#7) M10 Nylon Lock Nut
- 1C. ATTACH FOOT FRAME (F) TO MAINFRAME (B) USING: 2 - (#3) M10X70mm Hex Head Bolt 2 - (#7) M10 Nylon Lock Nut
- 1D. INSERT FOOT CAPS ONTO ENDS OF BASE FRAME (H) AND SEAT FRAME (G) USING: 4 - (#11) 2"X2" FOOT CAP
- 1E. INSERT END CAPS INTO ENDS OF FOOT FRAME (F) USING: 2 - (#14) 48MM DIA. ROUND END CAP
- 1F. INSERT NO-SLIP TAPE ON TOP SURFACE OF FOOT FRAME (F) USING: 2 - (#20) 95X140MM NO-SLIP TAPE

#### ABOVE SHOWS STEP 1 ASSEMBLED AND COMPLETED