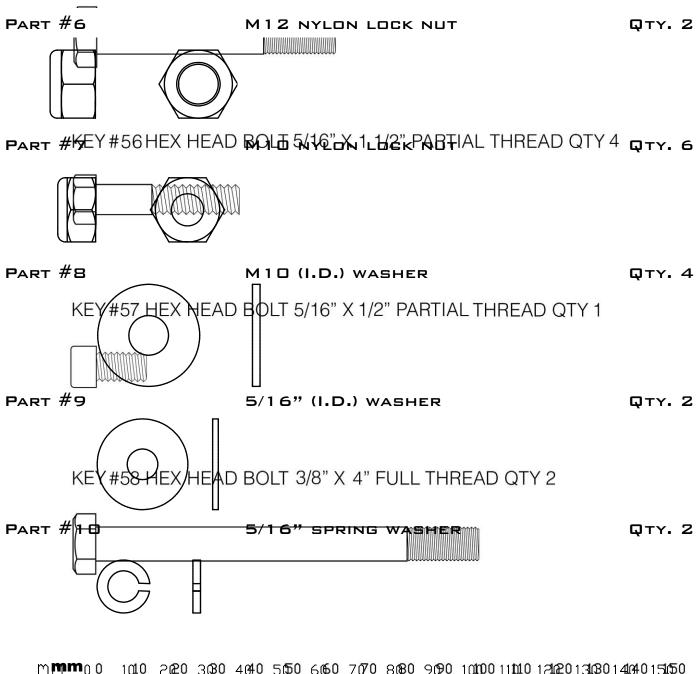

| SIZE          | DESCRIPTION                                                                                                                                                                                 | QUANTITY                                                                                                                                                                                                                                                                                                                                                                                                                                                                                                                                                                                                                                                                                         |
|---------------|---------------------------------------------------------------------------------------------------------------------------------------------------------------------------------------------|--------------------------------------------------------------------------------------------------------------------------------------------------------------------------------------------------------------------------------------------------------------------------------------------------------------------------------------------------------------------------------------------------------------------------------------------------------------------------------------------------------------------------------------------------------------------------------------------------------------------------------------------------------------------------------------------------|
| 1/2"X3 1/2"   | HEX HEAD BOLT                                                                                                                                                                               | 1 PCS.                                                                                                                                                                                                                                                                                                                                                                                                                                                                                                                                                                                                                                                                                           |
| M12X80mm      | HEX HEAD BOLT                                                                                                                                                                               | 2 PCS.                                                                                                                                                                                                                                                                                                                                                                                                                                                                                                                                                                                                                                                                                           |
| M10X70mm      | HEX HEAD BOLT                                                                                                                                                                               | 6 PCS.                                                                                                                                                                                                                                                                                                                                                                                                                                                                                                                                                                                                                                                                                           |
| 5/16"X2 3/4"  | HEX HEAD BOLT                                                                                                                                                                               | 2 PCS.                                                                                                                                                                                                                                                                                                                                                                                                                                                                                                                                                                                                                                                                                           |
| 1/2"          | NYLON LOCK NUT                                                                                                                                                                              | 1 PCS.                                                                                                                                                                                                                                                                                                                                                                                                                                                                                                                                                                                                                                                                                           |
| M12           | NYLON LOCK NUT                                                                                                                                                                              | 2 PCS.                                                                                                                                                                                                                                                                                                                                                                                                                                                                                                                                                                                                                                                                                           |
| M10           | NYLON LOCK NUT                                                                                                                                                                              | 6 PCS.                                                                                                                                                                                                                                                                                                                                                                                                                                                                                                                                                                                                                                                                                           |
| M10           | WASHER                                                                                                                                                                                      | 4 PCS.                                                                                                                                                                                                                                                                                                                                                                                                                                                                                                                                                                                                                                                                                           |
| 5/16"         | WASHER                                                                                                                                                                                      | 2 PCS.                                                                                                                                                                                                                                                                                                                                                                                                                                                                                                                                                                                                                                                                                           |
| 5/16"         | SPRING WASHER                                                                                                                                                                               | 2 PCS.                                                                                                                                                                                                                                                                                                                                                                                                                                                                                                                                                                                                                                                                                           |
| 2"X2"         | FOOT CAP                                                                                                                                                                                    | 4 PCS.                                                                                                                                                                                                                                                                                                                                                                                                                                                                                                                                                                                                                                                                                           |
| 2"X2"         | END CAP                                                                                                                                                                                     | 4 PCS.                                                                                                                                                                                                                                                                                                                                                                                                                                                                                                                                                                                                                                                                                           |
| 1 3/4"X1 3/4" | END CAP                                                                                                                                                                                     | 2 PCS.                                                                                                                                                                                                                                                                                                                                                                                                                                                                                                                                                                                                                                                                                           |
| Ø48mm         | ROUND END CAP                                                                                                                                                                               | 2 PCS.                                                                                                                                                                                                                                                                                                                                                                                                                                                                                                                                                                                                                                                                                           |
| Ø1"           | ROUND END CAP                                                                                                                                                                               | 4 PCS.                                                                                                                                                                                                                                                                                                                                                                                                                                                                                                                                                                                                                                                                                           |
| 50X45mm       | NYLON BUSHING                                                                                                                                                                               | 1 PCS.                                                                                                                                                                                                                                                                                                                                                                                                                                                                                                                                                                                                                                                                                           |
| Ø1"X5"        | RUBBER GRIP                                                                                                                                                                                 | 1 PCS.                                                                                                                                                                                                                                                                                                                                                                                                                                                                                                                                                                                                                                                                                           |
|               | RUBBER BAR CUSHION                                                                                                                                                                          | 1 PCS.                                                                                                                                                                                                                                                                                                                                                                                                                                                                                                                                                                                                                                                                                           |
|               | RING PIN                                                                                                                                                                                    | 1 PCS.                                                                                                                                                                                                                                                                                                                                                                                                                                                                                                                                                                                                                                                                                           |
| 95X140mm      | NO-SLIP TAPE                                                                                                                                                                                | 2 PCS.                                                                                                                                                                                                                                                                                                                                                                                                                                                                                                                                                                                                                                                                                           |
| Ø3 1/2"X8"    | FOAM ROLLER                                                                                                                                                                                 | 2 PCS.                                                                                                                                                                                                                                                                                                                                                                                                                                                                                                                                                                                                                                                                                           |
|               | 1/2"X3 1/2"<br>M12X80mm<br>M10X70mm<br>5/16"X2 3/4"<br>1/2"<br>M12<br>M10<br>M10<br>5/16"<br>5/16"<br>5/16"<br>2"X2"<br>2"X2"<br>1 3/4"X1 3/4"<br>Ø48mm<br>Ø1"<br>50X45mm<br>Ø1"<br>50X45mm | 1/2"X3 1/2"       HEX HEAD BOLT         M12X80mm       HEX HEAD BOLT         M10X70mm       HEX HEAD BOLT         5/16"X2 3/4"       HEX HEAD BOLT         1/2"       NYLON LOCK NUT         M12       NYLON LOCK NUT         M10       WASHER         5/16"       SPRING WASHER         5/16"       SPRING WASHER         2"X2"       FOOT CAP         2"X2"       END CAP         Ø48mm       ROUND END CAP         Ø1"       ROUND END CAP         Ø1"X5"       RUBBER GRIP         RUBBER BAR CUSHION       RING PIN         95X140mm       NO-SLIP TAPE |

#### KEY #55 HEX HEAD BOLT 3/8" X 2 1/2" PARTIAL THREAD QTY 6

KEY #55 HEX HEAD BOLT 3/8" X 2 1/2" PARTIAL THREAD QTY 6

| PSC-43X<br>HARDWARE ILLUSTRATION |                            |                |  |  |  |  |  |
|----------------------------------|----------------------------|----------------|--|--|--|--|--|
| Part #11                         | 2"X2" FOOT CAP             | <b>Q</b> тү. 4 |  |  |  |  |  |
| PART #12                         | 2"X2" END CAP              | <b>Q</b> тү. 4 |  |  |  |  |  |
| PART #13                         | 1 3/4"X1 3/4" END CAP      | <b>Q</b> тү. 2 |  |  |  |  |  |
| Part #14                         | 48MM DIA. ROUND END CAP    | QTY. 2         |  |  |  |  |  |
| PART #15                         | 1" DIA. ROUND END CAP      | <b>Q</b> тү.4  |  |  |  |  |  |
| PART #16                         | 50X45MM NYLON BUSHING      | <b>Q</b> тү. 1 |  |  |  |  |  |
| PART #17                         | 1" DIA.X5" RUBBER GRIP     | QTY.1          |  |  |  |  |  |
| PART #18                         | RUBBER BAR CUSHION         | <b>Q</b> тү. 1 |  |  |  |  |  |
| PART #19                         | QUICK RELEASE RING PIN     | <b>Q</b> тү. 1 |  |  |  |  |  |
| PART #20                         | 95X140mm NO-SLIP TAPE      | QTY. 2         |  |  |  |  |  |
| PART #21                         | 3 1/2" DIA.X8" FOAM ROLLER | <b>Q</b> тү. 2 |  |  |  |  |  |