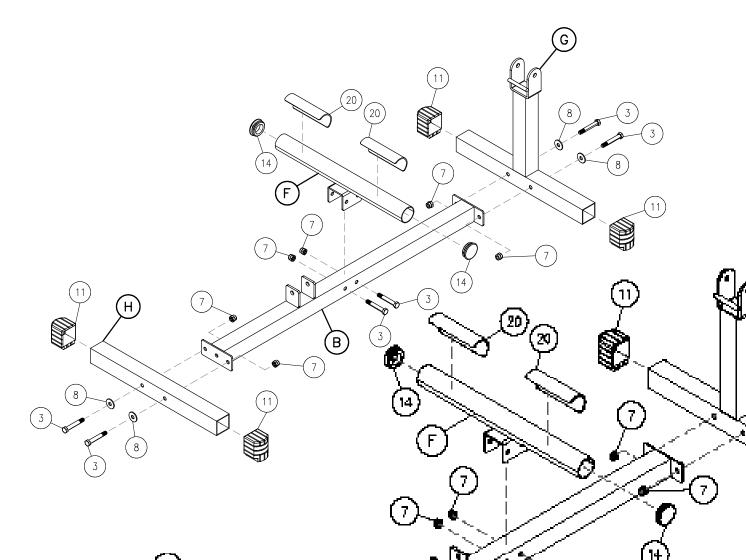

- 1A. ATTACH BASE FRAME (H) TO MAINFRAME (B) USING:
  - 2 (#3) M10X70mm Hex Head Bolt
  - 2 (#8) M10 WASHER
  - 2 (#7) M10 Nylon lock nut
- 1 B. ATTACH SEAT FRAME (G) TO MAINFRAME (B) USING:
  - 2 (#3) M10X70mm hex head bolt
  - 2 (#8) M10 WASHER
  - 2 (#7) M10 Nylon Lock Nut
- 1C. ATTACH FOOT FRAME (F) TO MAINFRAME (B) USING: 2 - (#3) M10X70mm Hex Head Bolt 2 - (#7) M10 Nylon Lock Nut
- 1D. INSERT FOOT CAPS ONTO ENDS OF BASE FRAME (H) AND SEAT FRAME (G) USING: 4 - (#11) 2"X2" FOOT CAP
- 1E. INSERT END CAPS INTO ENDS OF FOOT FRAME (F) USING: 2 - (#14) 48MM DIA. ROUND END CAP
- 1F. INSERT NO-SLIP TAPE ON TOP SURFACE OF FOOT FRAME (F) USING: 2 - (#20) 95X140MM NO-SLIP TAPE

#### ABOVE SHOWS STEP 1 ASSEMBLED AND COMPLETED